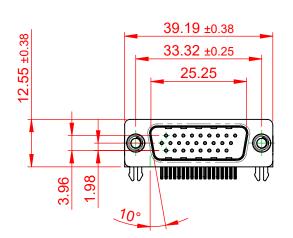

TOLERANCE UNLESS OTHERWISE SPECIFIED

.X ±0.25

.XX ±0.13

.XXX ±0.05

THIS IS A C.A.D. GENERATED DRAWING DO NOT MAKE MANUAL REVISIONS TO MASTER.

ISSUE NUMBER
ORIGINAL 1

NOTES:

MATERIAL:

HOUSING: THERMOPLASTIC POLYESTER, UL94V-0

SHELL: STEEL, NICKEL PLATED

CONTACT: COPPER ALLOY, 15µ GOLD PLATING

OPERATING TEMPERATURE: -55°C TO +125°C

CURRENT RATING: 3A PER CONTACT

CONTACT RESISTANCE:  $25m\Omega$  MAX. INSULATOR RESISTANCE:  $5000M\Omega$  min.

**DIELECTRIC** 

WITHSTANDING VOLTAGE: 1000V AC rms

| 633 SERIES D-SUB CONNECTOR                                                                        |                                                                     | SW REFERENCE NO.: 633 ASSEMBLY |                    |      |
|---------------------------------------------------------------------------------------------------|---------------------------------------------------------------------|--------------------------------|--------------------|------|
|                                                                                                   |                                                                     | DRAWN: C.B                     | DATE: AUG. 01/2018 |      |
|                                                                                                   |                                                                     | CHECKED:                       | DATE:              |      |
| EDAC INC                                                                                          | THESE DRAWINGS AND SPECIFICATIONS ARE THE PROPERTY OF EDAC INC.,AND | SCALE: (IN C.A.D. 1:1)         | SHEET 1 OF         | 1    |
| TORONTO, ONTARIO CANADA                                                                           | SHALL NOT BE REPRODUCED,OR COPIED OR USED AS THE BASIS FOR THE      | DRAWING NUMBER: 633-026-3      | 363-535            | SSUE |
| YOUR CONNECTION TO QUALITY & SERVICE MANUFACTURE OR SALE OF APPARATUS WITHOUT WRITTEN PERMISSION. |                                                                     | PART NUMBER: 633-026-3         | 363-535            | 1    |