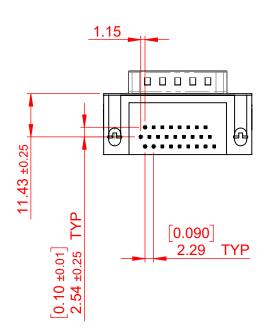

TOLERANCE UNLESS OTHERWISE SPECIFIED

.X ±0.25

.XX ±0.13

.XXX ±0.05

THIS IS A C.A.D. GENERATED DRAWING DO NOT MAKE MANUAL REVISIONS TO MASTER.

ISSUE NUMBER
ORIGINAL 1

NOTES:

MATERIAL:

HOUSING: THERMOPLASTIC POLYESTER, UL94V-0

SHELL: STEEL, NICKEL PLATED

CONTACT: COPPER ALLOY, 15µ GOLD PLATING

OPERATING TEMPERATURE: -55°C TO +125°C

CURRENT RATING: 3A PER CONTACT

CONTACT RESISTANCE:  $25m\Omega$  MAX. INSULATOR RESISTANCE:  $5000M\Omega$  min.

**DIELECTRIC** 

WITHSTANDING VOLTAGE: 1000V AC rms

| 633 SERIES D-SUB CONNECTOR                                                                        |                                                                     | SW REFERENCE NO.: 633 ASSEMBLY |                    |      |
|---------------------------------------------------------------------------------------------------|---------------------------------------------------------------------|--------------------------------|--------------------|------|
|                                                                                                   |                                                                     | DRAWN: C.B                     | DATE: AUG. 01/2018 |      |
|                                                                                                   |                                                                     | CHECKED:                       | DATE:              |      |
| EDAC INC                                                                                          | THESE DRAWINGS AND SPECIFICATIONS ARE THE PROPERTY OF EDAC INC.,AND | SCALE: (IN C.A.D. 1:1)         | SHEET 1 OF         | 1    |
| TORONTO, ONTARIO CANADA                                                                           | SHALL NOT BE REPRODUCED,OR COPIED OR USED AS THE BASIS FOR THE      | DRAWING NUMBER: 633-026-3      | 363-535            | SSUE |
| YOUR CONNECTION TO QUALITY & SERVICE MANUFACTURE OR SALE OF APPARATUS WITHOUT WRITTEN PERMISSION. |                                                                     | PART NUMBER: 633-026-3         | 363-535            | 1    |