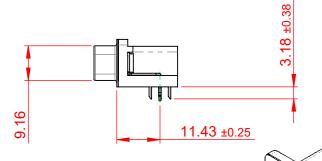

TOLERANCE UNLESS OTHERWISE SPECIFIED

.X ±0.25

.XX ±0.13

.XXX ±0.05

THIS IS A C.A.D. GENERATED DRAWING DO NOT MAKE MANUAL REVISIONS TO MASTER.

ISSUE NUMBER
ORIGINAL 1

NOTES:

MATERIAL:

HOUSING: THERMOPLASTIC POLYESTER, UL94V-0

SHELL: STEEL, NICKEL PLATED

CONTACT: COPPER ALLOY, 15µ GOLD PLATING

OPERATING TEMPERATURE: -55°C TO +125°C

CURRENT RATING: 3A PER CONTACT

CONTACT RESISTANCE:  $25m\Omega$  MAX. INSULATOR RESISTANCE:  $5000M\Omega$  min.

**DIELECTRIC** 

WITHSTANDING VOLTAGE: 1000V AC rms

| 633 SERIES D-SUB CONNECTOR                                                                        |                                                                     | SW REFERENCE NO.: 633 ASSEMBLY |                    |      |
|---------------------------------------------------------------------------------------------------|---------------------------------------------------------------------|--------------------------------|--------------------|------|
|                                                                                                   |                                                                     | DRAWN: C.B                     | DATE: AUG. 01/2018 |      |
|                                                                                                   |                                                                     | CHECKED:                       | DATE:              |      |
| EDAC INC                                                                                          | THESE DRAWINGS AND SPECIFICATIONS ARE THE PROPERTY OF EDAC INC.,AND | SCALE: (IN C.A.D. 1:1)         | SHEET 1 OF         | 1    |
| TORONTO, ONTARIO CANADA                                                                           | SHALL NOT BE REPRODUCED,OR COPIED OR USED AS THE BASIS FOR THE      | DRAWING NUMBER: 633-026-3      | 363-535            | SSUE |
| YOUR CONNECTION TO QUALITY & SERVICE MANUFACTURE OR SALE OF APPARATUS WITHOUT WRITTEN PERMISSION. |                                                                     | PART NUMBER: 633-026-3         | 363-535            | 1    |