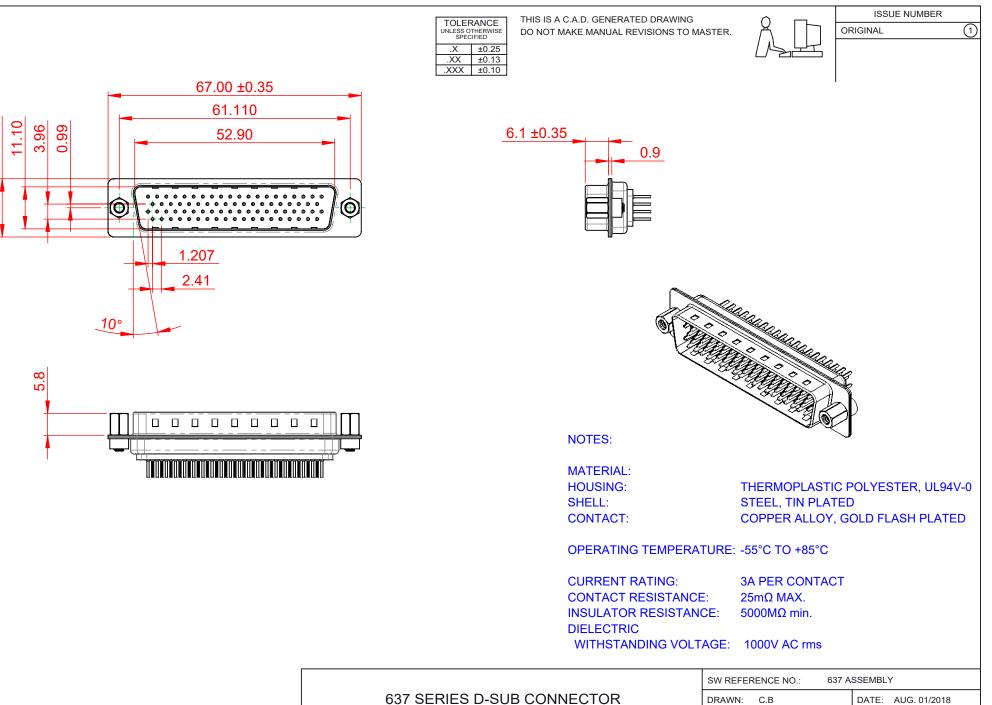

| <b>F</b> #HS |
|--------------|
| COMPLIANT    |

15.40

THIS SERIES FULLY CONFORMS TO THE EUROPEAN UNION DIRECTIVES 2011/65/EU FOR RoHS COMPLIANCY.

THESE DRAWINGS AND SPECIFICATIO ARE THE PROPERTY OF EDAC INC. AN SHALL NOT BE REPRODUCED, OR COP OR USED AS THE BASIS FOR THE MANUFACTURE OR SALE OF APPARAT WITHOUT WRITTEN PERMISSION.

|                          | DRAWN: C.B      |           | DATE: AUG. 01/2018 |   |    |       |
|--------------------------|-----------------|-----------|--------------------|---|----|-------|
|                          | CHECKED:        | DATE:     |                    |   |    |       |
| DNS<br>ND<br>PIED<br>TUS | SCALE: 1:1      |           | SHEET              | 1 | OF | 1     |
|                          | DRAWING NUMBER: | 637-078-2 | 230-243            |   |    | ISSUE |
|                          | PART NUMBER:    | 637-078-2 | 230-243            |   |    | 1     |