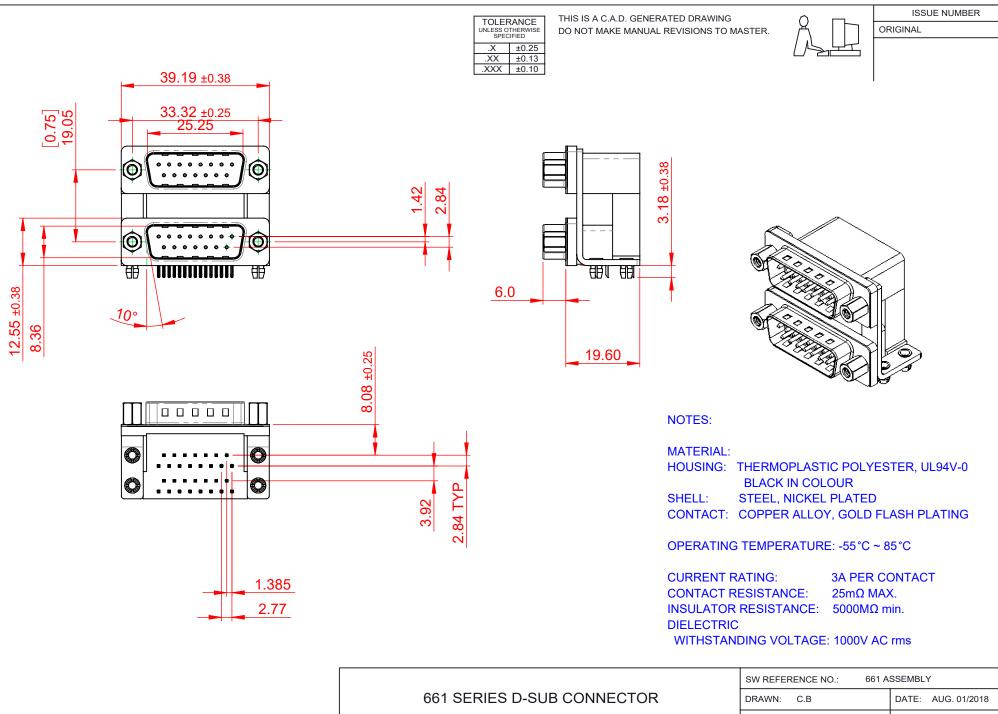

THIS SERIES FULLY CONFORMS TO THE EUROPEAN UNION DIRECTIVES 2011/65/EU FOR RoHS COMPLIANCY. YOUR CONNECTION TO QUALITY & SERVICE

EDAC INC TORONTO, ONTARIO CANADA

THESE DRAWINGS AND SPECIFICATIONS ARE THE PROPERTY OF EDAC INC..AND SHALL NOT BE REPRODUCED, OR COPIED OR USED AS THE BASIS FOR THE MANUFACTURE OR SALE OF APPARATUS WITHOUT WRITTEN PERMISSION.

| SW REFERENCE NO.: 661 ASSEMBLY |                    |
|--------------------------------|--------------------|
| DRAWN: C.B                     | DATE: AUG. 01/2018 |
| CHECKED:                       | DATE:              |
| SCALE: 1:1                     | SHEET 1 OF 1       |
| DDAMING NUMBER: 661 015 1      | 264.046            |

DRAWING NUMBER: 661-015-264-046 ISSUE PART NUMBER: 661-015-264-046