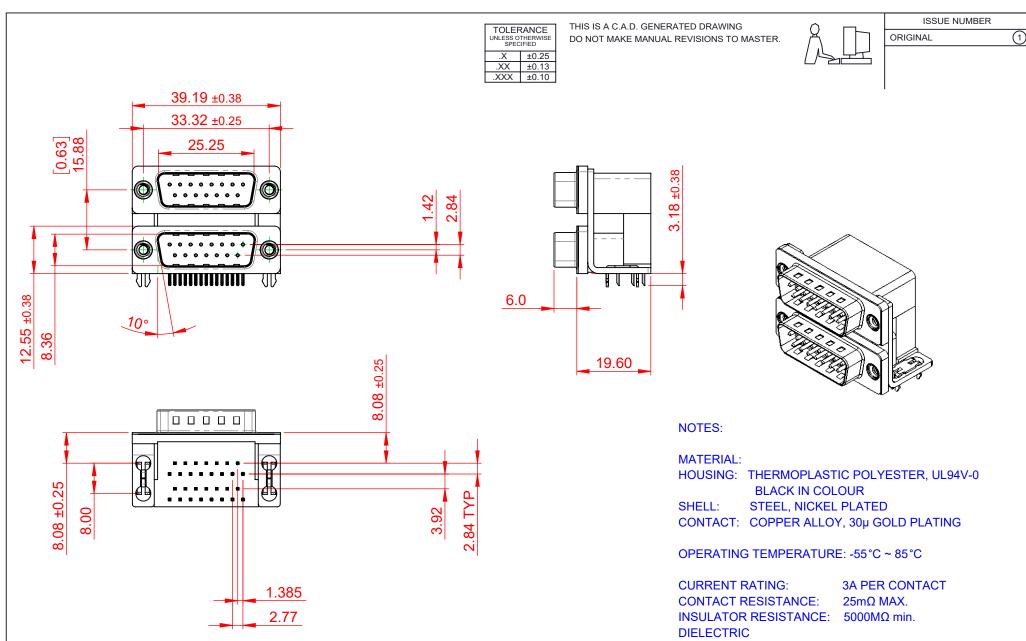

WITHSTANDING VOLTAGE: 1000V AC rms

|                        |                                                                                                                                                                                                                                                                                                                                                                                                                                                                                                                                                                                                                                                                                                                                                                                                                                                                                                                                                                                                                                                                                                                                                                                                                                                                                                                                                                                                                                                                                                                                                                                                                                                                                                                                                                                                                                                                                                                                                                                                                                                                                                                                |                                                                                                                                                                                                                | SW REFERENCE NO.: 661 ASSEMBLY |                     |        |     |       |  |
|------------------------|--------------------------------------------------------------------------------------------------------------------------------------------------------------------------------------------------------------------------------------------------------------------------------------------------------------------------------------------------------------------------------------------------------------------------------------------------------------------------------------------------------------------------------------------------------------------------------------------------------------------------------------------------------------------------------------------------------------------------------------------------------------------------------------------------------------------------------------------------------------------------------------------------------------------------------------------------------------------------------------------------------------------------------------------------------------------------------------------------------------------------------------------------------------------------------------------------------------------------------------------------------------------------------------------------------------------------------------------------------------------------------------------------------------------------------------------------------------------------------------------------------------------------------------------------------------------------------------------------------------------------------------------------------------------------------------------------------------------------------------------------------------------------------------------------------------------------------------------------------------------------------------------------------------------------------------------------------------------------------------------------------------------------------------------------------------------------------------------------------------------------------|----------------------------------------------------------------------------------------------------------------------------------------------------------------------------------------------------------------|--------------------------------|---------------------|--------|-----|-------|--|
|                        | 661 SERIES D-SUB CONNECTOR DRAWN: C.B DATE: AUG. 01/20 CHECKED: DATE: DA |                                                                                                                                                                                                                |                                | 2018                |        |     |       |  |
|                        |                                                                                                                                                                                                                                                                                                                                                                                                                                                                                                                                                                                                                                                                                                                                                                                                                                                                                                                                                                                                                                                                                                                                                                                                                                                                                                                                                                                                                                                                                                                                                                                                                                                                                                                                                                                                                                                                                                                                                                                                                                                                                                                                |                                                                                                                                                                                                                | CHECKED:                       |                     | DATE:  |     |       |  |
| S TO<br>TIVES<br>ANCY. | EDAC INC<br>TORONTO, ONTARIO<br>CANADA<br>YOUR CONNECTION TO QUALITY & SERVICE                                                                                                                                                                                                                                                                                                                                                                                                                                                                                                                                                                                                                                                                                                                                                                                                                                                                                                                                                                                                                                                                                                                                                                                                                                                                                                                                                                                                                                                                                                                                                                                                                                                                                                                                                                                                                                                                                                                                                                                                                                                 | THESE DRAWINGS AND SPECIFICATIONS<br>ARE THE PROPERTY OF EDAC INC.,AND<br>SHALL NOT BE REPRODUCED,OR COPIED<br>OR USED AS THE BASIS FOR THE<br>MANUFACTURE OR SALE OF APPARATUS<br>WITHOUT WRITTEN PERMISSION. | SCALE: 1:1                     |                     | SHEET  | 1 0 | = 1   |  |
|                        |                                                                                                                                                                                                                                                                                                                                                                                                                                                                                                                                                                                                                                                                                                                                                                                                                                                                                                                                                                                                                                                                                                                                                                                                                                                                                                                                                                                                                                                                                                                                                                                                                                                                                                                                                                                                                                                                                                                                                                                                                                                                                                                                |                                                                                                                                                                                                                | DRAWING NUMBER: 6              | ER: 661-015-664-032 |        |     | ISSUE |  |
|                        |                                                                                                                                                                                                                                                                                                                                                                                                                                                                                                                                                                                                                                                                                                                                                                                                                                                                                                                                                                                                                                                                                                                                                                                                                                                                                                                                                                                                                                                                                                                                                                                                                                                                                                                                                                                                                                                                                                                                                                                                                                                                                                                                |                                                                                                                                                                                                                | PART NUMBER: (                 | 661-015-6           | 64-032 | 1   |       |  |