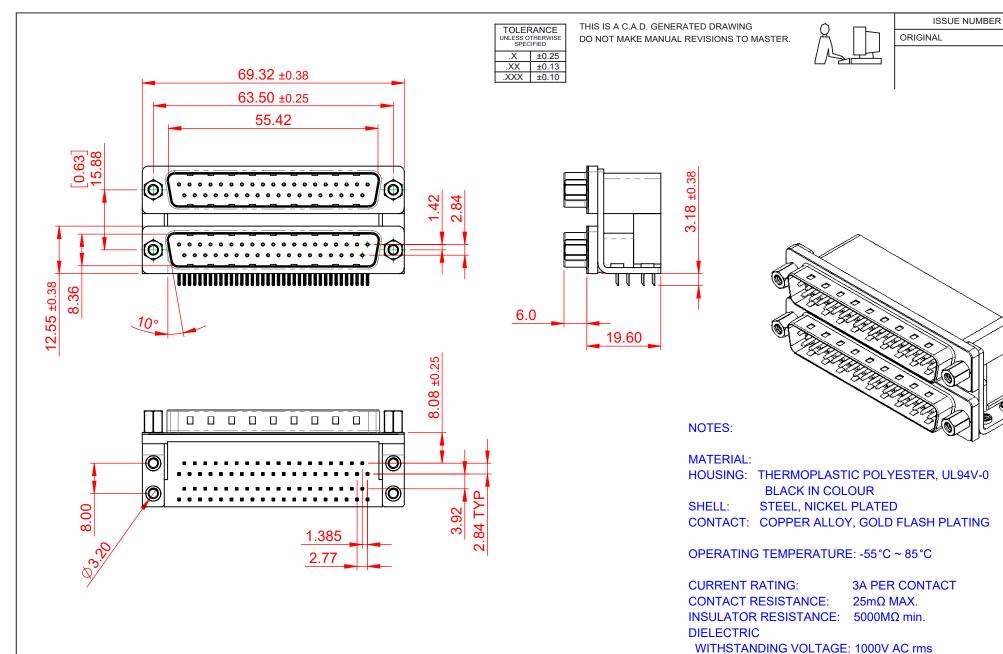

661 SERIES D-SUB CONNECTOR

YOUR CONNECTION TO QUALITY & SERVICE

EDAC INC TORONTO, ONTARIO CANADA

THESE DRAWINGS AND SPECIFICATIONS ARE THE PROPERTY OF EDAC INC..AND SHALL NOT BE REPRODUCED, OR COPIED OR USED AS THE BASIS FOR THE MANUFACTURE OR SALE OF APPARATUS WITHOUT WRITTEN PERMISSION.

661-037-264-053

PART NUMBER:

THIS SERIES FULLY CONFORMS TO THE EUROPEAN UNION DIRECTIVES 2011/65/EU FOR RoHS COMPLIANCY.