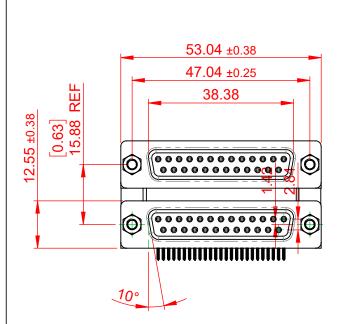

THIS IS A C.A.D. GENERATED DRAWING DO NOT MAKE MANUAL REVISIONS TO MASTER.

**ISSUE NUMBER** ORIGINAL (1)

NOTES:

MATERIAL:

HOUSING: THERMOPLASTIC POLYESTER, UL94V-0 **BLACK IN COLOUR** STEEL, NICKEL PLATED SHELL: CONTACT: COPPER ALLOY, 30µ GOLD PLATING

OPERATING TEMPERATURE: -55°C ~ 85°C

**CURRENT RATING: 3A PER CONTACT** 25mΩ MAX. CONTACT RESISTANCE: INSULATOR RESISTANCE: 5000MΩ min. DIELECTRIC WITHSTANDING VOLTAGE: 1000V AC rms

| 662 SERIES D-SUB CONNECTOR                                                     |                                                                                                                                                                                                                | SW REFERENCE NO.: 662 ASSEMBLY  |                  |       |
|--------------------------------------------------------------------------------|----------------------------------------------------------------------------------------------------------------------------------------------------------------------------------------------------------------|---------------------------------|------------------|-------|
|                                                                                |                                                                                                                                                                                                                | DRAWN: C.B                      | DATE: AUG. 01/20 | 018   |
|                                                                                |                                                                                                                                                                                                                | CHECKED:                        | DATE:            |       |
| EDAG INC<br>TORONTO, ONTARIO<br>CANADA<br>YOUR CONNECTION TO QUALITY & SERVICE | THESE DRAWINGS AND SPECIFICATIONS<br>ARE THE PROPERTY OF EDAC INC.,AND<br>SHALL NOT BE REPRODUCED,OR COPIED<br>OR USED AS THE BASIS FOR THE<br>MANUFACTURE OR SALE OF APPARATUS<br>WITHOUT WRITTEN PERMISSION. | SCALE: (IN C.A.D. 1:1)          | SHEET 1 OF       | 1     |
|                                                                                |                                                                                                                                                                                                                | DRAWING NUMBER: 662-025-664-003 |                  | ISSUE |
|                                                                                |                                                                                                                                                                                                                | PART NUMBER: 662-025-0          | 664-003          | 1     |

THIS SERIES FULLY CONFORMS TO THE EUROPEAN UNION DIRECTIVES 2011/65/EU FOR RoHS COMPLIANCY.