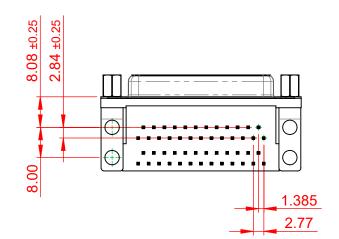

THIS IS A C.A.D. GENERATED DRAWING DO NOT MAKE MANUAL REVISIONS TO MASTER.

**ISSUE NUMBER** ORIGINAL (1)

NOTES:

MATERIAL:

HOUSING: THERMOPLASTIC POLYESTER, UL94V-0 **BLACK IN COLOUR** STEEL, NICKEL PLATED SHELL: CONTACT: COPPER ALLOY, 30µ GOLD PLATING

OPERATING TEMPERATURE: -55°C ~ 85°C

**CURRENT RATING: 3A PER CONTACT** 25mΩ MAX. CONTACT RESISTANCE: INSULATOR RESISTANCE: 5000MΩ min. DIELECTRIC WITHSTANDING VOLTAGE: 1000V AC rms

| 662 SERIES D-SUB CONNECTOR                                                     |                                                                                                                                                                                                                | SW REFERENCE NO.: 662 ASSEMBLY  |                  |       |
|--------------------------------------------------------------------------------|----------------------------------------------------------------------------------------------------------------------------------------------------------------------------------------------------------------|---------------------------------|------------------|-------|
|                                                                                |                                                                                                                                                                                                                | DRAWN: C.B                      | DATE: AUG. 01/20 | 018   |
|                                                                                |                                                                                                                                                                                                                | CHECKED:                        | DATE:            |       |
| EDAG INC<br>TORONTO, ONTARIO<br>CANADA<br>YOUR CONNECTION TO QUALITY & SERVICE | THESE DRAWINGS AND SPECIFICATIONS<br>ARE THE PROPERTY OF EDAC INC.,AND<br>SHALL NOT BE REPRODUCED,OR COPIED<br>OR USED AS THE BASIS FOR THE<br>MANUFACTURE OR SALE OF APPARATUS<br>WITHOUT WRITTEN PERMISSION. | SCALE: (IN C.A.D. 1:1)          | SHEET 1 OF       | 1     |
|                                                                                |                                                                                                                                                                                                                | DRAWING NUMBER: 662-025-664-003 |                  | ISSUE |
|                                                                                |                                                                                                                                                                                                                | PART NUMBER: 662-025-0          | 664-003          | 1     |

THIS SERIES FULLY CONFORMS TO THE EUROPEAN UNION DIRECTIVES 2011/65/EU FOR RoHS COMPLIANCY.