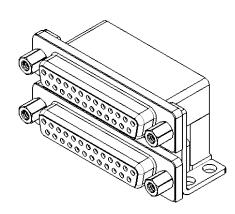

THIS IS A C.A.D. GENERATED DRAWING DO NOT MAKE MANUAL REVISIONS TO MASTER.

**ISSUE NUMBER** ORIGINAL (1)

NOTES:

MATERIAL:

HOUSING: THERMOPLASTIC POLYESTER, UL94V-0 **BLACK IN COLOUR** STEEL, NICKEL PLATED SHELL: CONTACT: COPPER ALLOY, 30µ GOLD PLATING

OPERATING TEMPERATURE: -55°C ~ 85°C

**CURRENT RATING: 3A PER CONTACT** 25mΩ MAX. CONTACT RESISTANCE: INSULATOR RESISTANCE: 5000MΩ min. DIELECTRIC WITHSTANDING VOLTAGE: 1000V AC rms

| 662 SERIES D-SUB CONNECTOR                                                     |                                                                                                                                                                                                                | SW REFERENCE NO.: 662 ASSEMBLY  |                  |       |
|--------------------------------------------------------------------------------|----------------------------------------------------------------------------------------------------------------------------------------------------------------------------------------------------------------|---------------------------------|------------------|-------|
|                                                                                |                                                                                                                                                                                                                | DRAWN: C.B                      | DATE: AUG. 01/20 | 018   |
|                                                                                |                                                                                                                                                                                                                | CHECKED:                        | DATE:            |       |
| EDAG INC<br>TORONTO, ONTARIO<br>CANADA<br>YOUR CONNECTION TO QUALITY & SERVICE | THESE DRAWINGS AND SPECIFICATIONS<br>ARE THE PROPERTY OF EDAC INC.,AND<br>SHALL NOT BE REPRODUCED,OR COPIED<br>OR USED AS THE BASIS FOR THE<br>MANUFACTURE OR SALE OF APPARATUS<br>WITHOUT WRITTEN PERMISSION. | SCALE: (IN C.A.D. 1:1)          | SHEET 1 OF       | 1     |
|                                                                                |                                                                                                                                                                                                                | DRAWING NUMBER: 662-025-664-003 |                  | ISSUE |
|                                                                                |                                                                                                                                                                                                                | PART NUMBER: 662-025-0          | 664-003          | 1     |