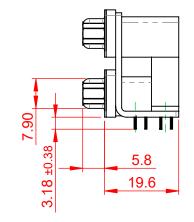

THIS IS A C.A.D. GENERATED DRAWING DO NOT MAKE MANUAL REVISIONS TO MASTER.

**ISSUE NUMBER** ORIGINAL (1)

NOTES:

MATERIAL:

HOUSING: THERMOPLASTIC POLYESTER, UL94V-0 **BLACK IN COLOUR** STEEL, NICKEL PLATED SHELL: CONTACT: COPPER ALLOY, 30µ GOLD PLATING

OPERATING TEMPERATURE: -55°C ~ 85°C

**CURRENT RATING: 3A PER CONTACT** 25mΩ MAX. CONTACT RESISTANCE: INSULATOR RESISTANCE: 5000MΩ min. DIELECTRIC WITHSTANDING VOLTAGE: 1000V AC rms

| 662 SERIES D-SUB CONNECTOR                                                     |                                                                                                                                                                                                                | SW REFERENCE NO.: 662 ASSEMBLY  |                  |       |
|--------------------------------------------------------------------------------|----------------------------------------------------------------------------------------------------------------------------------------------------------------------------------------------------------------|---------------------------------|------------------|-------|
|                                                                                |                                                                                                                                                                                                                | DRAWN: C.B                      | DATE: AUG. 01/20 | 018   |
|                                                                                |                                                                                                                                                                                                                | CHECKED:                        | DATE:            |       |
| EDAG INC<br>TORONTO, ONTARIO<br>CANADA<br>YOUR CONNECTION TO QUALITY & SERVICE | THESE DRAWINGS AND SPECIFICATIONS<br>ARE THE PROPERTY OF EDAC INC.,AND<br>SHALL NOT BE REPRODUCED,OR COPIED<br>OR USED AS THE BASIS FOR THE<br>MANUFACTURE OR SALE OF APPARATUS<br>WITHOUT WRITTEN PERMISSION. | SCALE: (IN C.A.D. 1:1)          | SHEET 1 OF       | 1     |
|                                                                                |                                                                                                                                                                                                                | DRAWING NUMBER: 662-025-664-003 |                  | ISSUE |
|                                                                                |                                                                                                                                                                                                                | PART NUMBER: 662-025-0          | 664-003          | 1     |

THIS SERIES FULLY CONFORMS TO THE EUROPEAN UNION DIRECTIVES 2011/65/EU FOR RoHS COMPLIANCY.