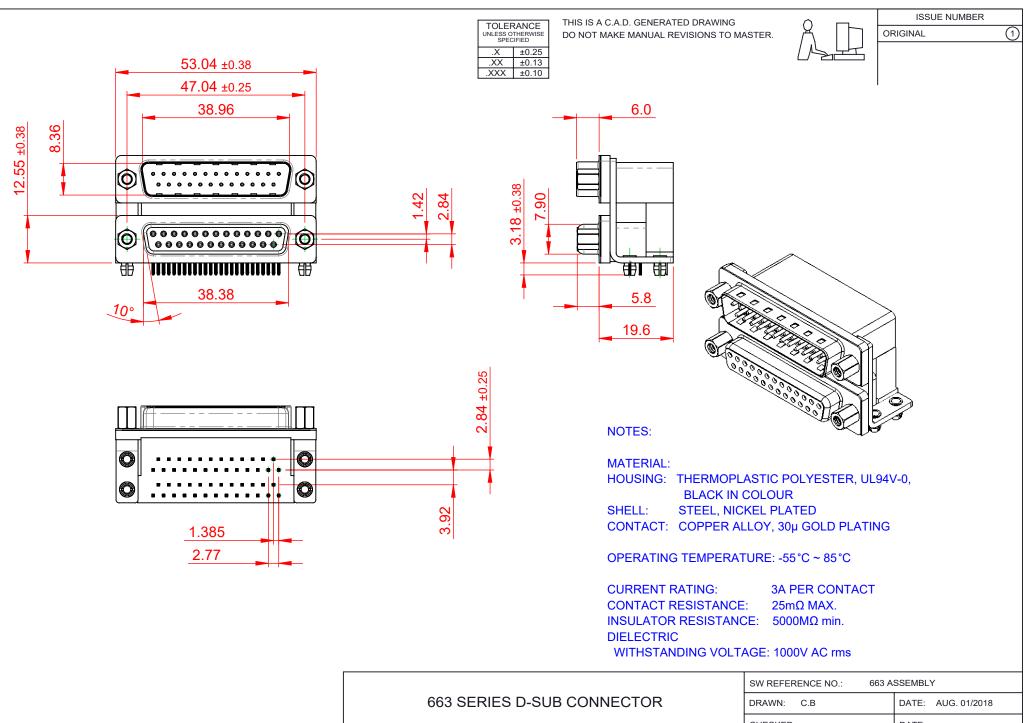

THIS SERIES FULLY CONFORMS TO THE EUROPEAN UNION DIRECTIVES 2011/65/EU FOR R₀HS COMPLIANCY.

| 663 SERIES D-SUB                       | DRAWN: C.B                                                                                                                                  | DATE: AUG. 01/2018       |            |       |
|----------------------------------------|---------------------------------------------------------------------------------------------------------------------------------------------|--------------------------|------------|-------|
|                                        |                                                                                                                                             |                          | DATE:      |       |
| EDAC INC<br>TORONTO, ONTARIO<br>CANADA | THESE DRAWINGS AND SPECIFICATIONS<br>ARE THE PROPERTY OF EDAC INC.,AND<br>SHALL NOT BE REPRODUCED,OR COPIED<br>OR USED AS THE BASIS FOR THE | SCALE: (IN C.A.D. 1:1)   | SHEET 1 OF | 1     |
|                                        |                                                                                                                                             | DRAWING NUMBER: 663-025- | 664-043    | ISSUE |
| YOUR CONNECTION TO QUALITY & SERVICE   | MANUFACTURE OR SALE OF APPARATUS<br>WITHOUT WRITTEN PERMISSION.                                                                             | PART NUMBER: 663-025-    | 664-043    | 1     |