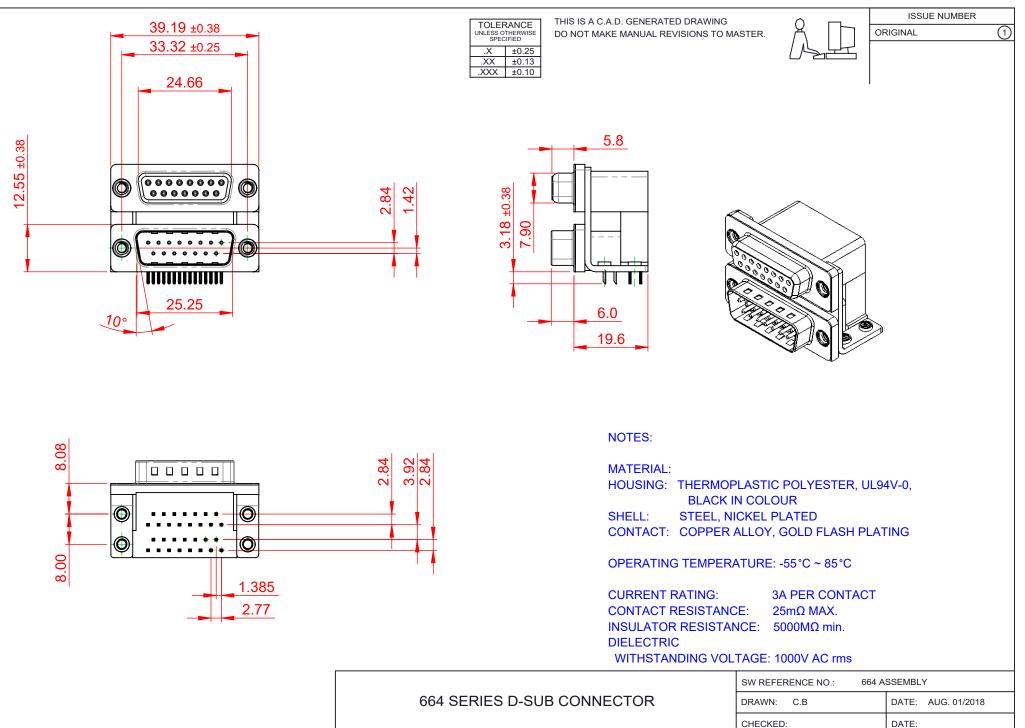

THIS SERIES FULLY CONFORMS TO THE EUROPEAN UNION DIRECTIVES 2011/65/EU FOR RoHS COMPLIANCY.

| 004 SERIES D-SUB CONNECTOR           |                                                                                                                                                                                                                | DRAWN. C.B             | DATE.     |
|--------------------------------------|----------------------------------------------------------------------------------------------------------------------------------------------------------------------------------------------------------------|------------------------|-----------|
|                                      |                                                                                                                                                                                                                | CHECKED:               | DATE:     |
| EDAC INC                             | THESE DRAWINGS AND SPECIFICATIONS<br>ARE THE PROPERTY OF EDAC INC.,AND<br>SHALL NOT BE REPRODUCED,OR COPIED<br>OR USED AS THE BASIS FOR THE<br>MANUFACTURE OR SALE OF APPARATUS<br>WITHOUT WRITTEN PERMISSION. | SCALE: (IN C.A.D. 1:1) | SHEET     |
| TORONTO, ONTARIO<br>CANADA           |                                                                                                                                                                                                                | DRAWING NUMBER: 664-01 | 5-264-052 |
| YOUR CONNECTION TO QUALITY & SERVICE |                                                                                                                                                                                                                | PART NUMBER: 664-01    | 5-264-052 |