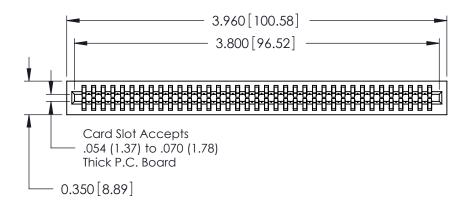

725 Series Ultra-Mate Card Edge Connector - Press Fit

Part Number: 725-074-540-201

YOUR CONNECTION TO QUALITY & SERVICE

**EDAC INC** TORONTO, ONTARIO CANADA

THESE DRAWINGS AND SPECIFICATIONS ARE THE PROPERTY OF EDAC INC.,AND SHALL NOT BE REPRODUCED, OR COPIED OR USED AS THE BASIS FOR THE MANUFACTURE OR SALE OF APPARATUS WITHOUT WRITTEN PERMISSION.