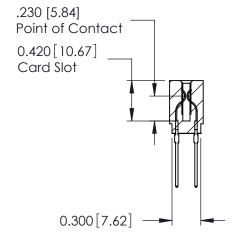

THIS IS A C.A.D. GENERATED DRAWING DO NOT MAKE MANUAL REVISIONS TO MASTER.

ISSUE NUMBER

ORIGINAL

Contact Information
540-Wire Wrap, Regular Point - Tail LG.=.560(14.22)
.100" (2.54mm) Contact Spacing x .200" (5.08mm) Row Spacing