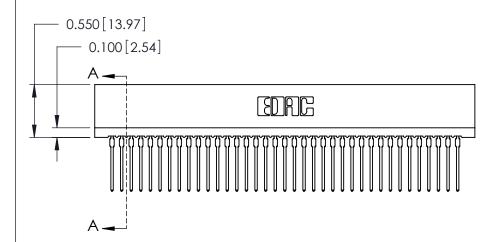

THIS IS A C.A.D. GENERATED DRAWING DO NOT MAKE MANUAL REVISIONS TO MASTER.

ISSUE NUMBER

ORIGINAL

Contact Information
540-Wire Wrap, Regular Point - Tail LG.=.560(14.22)
.100" (2.54mm) Contact Spacing x .200" (5.08mm) Row Spacing