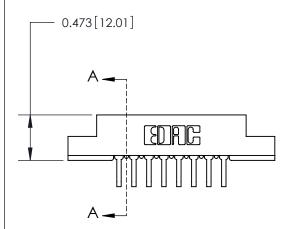

## **Contact Detail**

90 Degree Bend (Code 522 and 540 Contacts)

.156 [3.96] Contact Spacing x .200 [5.08] Row Spacing

**See Accompanying Page for:** 

**Contact Bend Details** 

**SECTION A-A** 

.095 [2.41] Point of Contact (Measured from bottom of Card Slot) Card Slot Accepts .054 [1.37] to .070 [1.78] Thick P.C. Board