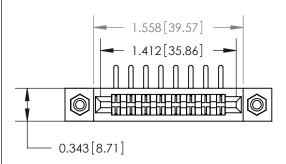

## **Mounting Option**

#4-40 Unified Threaded Inserts

| 807/857 Series High Temp Card Edge Connector |
|----------------------------------------------|
| Part Number: 807-016-458-208                 |

YOUR CONNECTION TO QUALITY & SERVICE

J.LEE DATE: AUG. 11/09 NTS SHEET 1 OF 2 807 Assembly