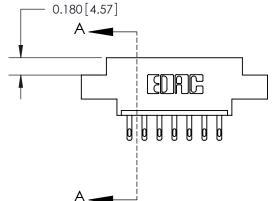

## **Contact Detail**

500-Wire Hole .050x.025(1.27x0.64) - Tail LG=.260(6.60) .156 [3.96] Contact Spacing x .200 [5.08] Row Spacing

**See Accompanying Page for:** 

- **Bend Detail**
- **Mounting Options**