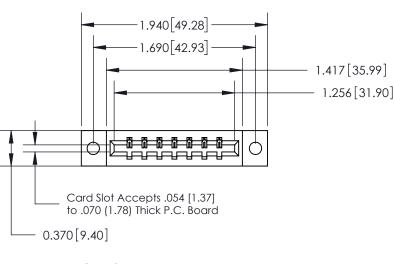

THIS IS A C.A.D. GENERATED DRAWING DO NOT MAKE MANUAL REVISIONS TO MASTER.

ISSUE NUMBER ORIGINAL

833 Series High Temp Card Edge Connector Part Number: 833-007-500-602

**EDAC INC** TORONTO, ONTARIO CANADA

THESE DRAWINGS AND SPECIFICATIONS ARE THE PROPERTY OF EDAC INC.,AND SHALL NOT BE REPRODUCED, OR COPIED OR USED AS THE BASIS FOR THE MANUFACTURE OR SALE OF APPARATUS WITHOUT WRITTEN PERMISSION.

| ACAD REFERENCE NO. | 833 ENG MASTER   |  |  |
|--------------------|------------------|--|--|
| DRAWN: J.LEE       | DATE: OCT. 14/09 |  |  |
| CHECKED:           | DATE:            |  |  |
| SCALE: NTS         | SHEET 1 OF 3     |  |  |
| DRAWING NUMBER     | ISSUE            |  |  |
| 833 Assembly       | 1                |  |  |