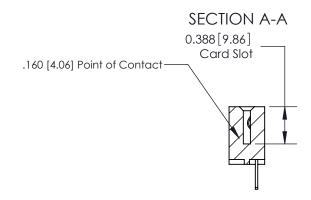

ORIGINAL (1)

ORIGINAL

| 833 Series High Temp Card Edge Connector<br>Contact Bend Detail |                                                                                                                                                                                                  | ACAD REFERENCE NO. | 833 ENG MASTER   |               |
|-----------------------------------------------------------------|--------------------------------------------------------------------------------------------------------------------------------------------------------------------------------------------------|--------------------|------------------|---------------|
|                                                                 |                                                                                                                                                                                                  | DRAWN: J.LEE       | DATE: OCT. 14/09 |               |
|                                                                 |                                                                                                                                                                                                  | CHECKED: DATE:     |                  |               |
| TORONTO, ONTARIO AF                                             | THESE DRAWINGS AND SPECIFICATIONS ARE THE PROPERTY OF EDAC INC.,AND SHALL NOT BE REPRODUCED, OR COPIED OR USED AS THE BASIS FOR THE MANUFACTURE OR SALE OF APPARATUS WITHOUT WRITTEN PERMISSION. | SCALE: NTS         | SHEET 2          | 2 <b>OF</b> 3 |
|                                                                 |                                                                                                                                                                                                  | DRAWING NUMBER     |                  | ISSUE         |
|                                                                 |                                                                                                                                                                                                  | 833 Assembly       |                  | 1             |