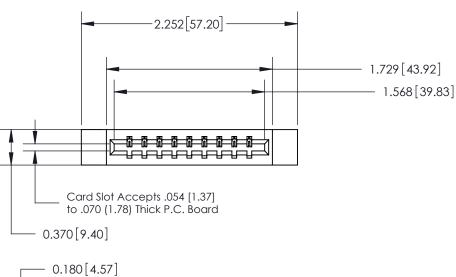

## **Contact Detail**

540-Wire Wrap .025 Sq.(0.64 Sq.) - Tail LG=.560(14.22)

.156 [3.96] Contact Spacing x .200 [5.08] Row Spacing

**See Accompanying Page for:** 

- **Bend Detail**
- **Mounting Options**

THIS IS A C.A.D. GENERATED DRAWING DO NOT MAKE MANUAL REVISIONS TO MASTER.

ORIGINAL

|                               | SECTION A-A<br>0.388 [9.86]<br>Card Slot |
|-------------------------------|------------------------------------------|
| .160 [4.06] Point of Contact— |                                          |
|                               |                                          |
|                               |                                          |

833 Series High Temp Card Edge Connector Part Number: 833-009-540-612

**EDAC INC** TORONTO, ONTARIO CANADA

THESE DRAWINGS AND SPECIFICATIONS ARE THE PROPERTY OF EDAC INC.,AND SHALL NOT BE REPRODUCED, OR COPIED OR USED AS THE BASIS FOR THE MANUFACTURE OR SALE OF APPARATUS WITHOUT WRITTEN PERMISSION.