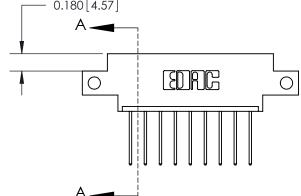

**Mounting Option** 

12-.128 (3.25) Dia. Side Mounting Holes

THIS IS A C.A.D. GENERATED DRAWING DO NOT MAKE MANUAL REVISIONS TO MASTER.

ORIGINAL (1)

| 833 Series High Temp Card Edge Connector Mounting Options |                                                                                                        | ACAD REFERENCE NO.  DRAWN: J.LEE | DATE: O | MASTER<br>CT. 14/09 |
|-----------------------------------------------------------|--------------------------------------------------------------------------------------------------------|----------------------------------|---------|---------------------|
| EDAC INC THESE DRAWINGS AND SPECIFICAT                    |                                                                                                        | CHECKED:<br>SCALE: NTS           | DATE:   | 3 OF 3              |
| TORONTO, ONTARIO CANADA                                   | ARE THE PROPERTY OF EDAC INC.,AND<br>SHALL NOT BE REPRODUCED,OR COPIED<br>OR USED AS THE BASIS FOR THE | DRAWING NUMBER                   |         | ISSUE               |
| YOUR CONNECTION TO QUALITY & SERVICE                      | MANUFACTURE OR SALE OF APPARATUS WITHOUT WRITTEN PERMISSION.                                           | 833 Assembly                     |         | 1                   |