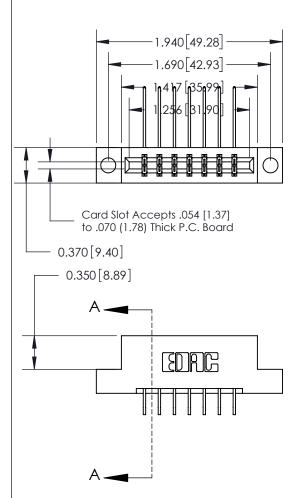

ISSUE NUMBER

ORIGINAL

**SECTION A-A** 0.388 [9.86] Card Slot .160 [4.06] Point of Contact-

| 833 Series High Temp Card Edge Connector |
|------------------------------------------|
| Part Number: 833-014-559-204             |

| ACAD REFERENCE NO. | 833 ENG MASTER   |  |  |
|--------------------|------------------|--|--|
| DRAWN: J.LEE       | DATE: OCT. 14/09 |  |  |
| CHECKED:           | DATE:            |  |  |
| SCALE: NTS         | SHEET 1 OF 3     |  |  |
| DRAWING NUMBER     | ISSUE            |  |  |
| 833 Assembly       | 1                |  |  |