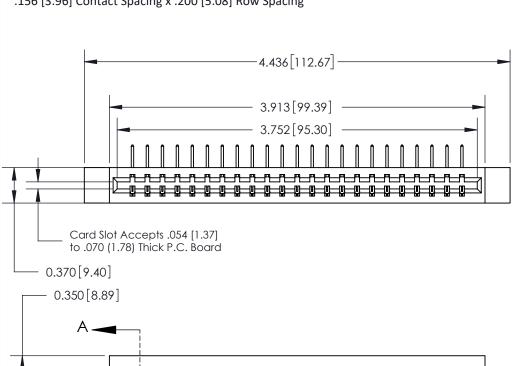

## **Contact Detail**

558-90 Degree Bend (Code 541 Contacts)

.156 [3.96] Contact Spacing x .200 [5.08] Row Spacing

THIS IS A C.A.D. GENERATED DRAWING DO NOT MAKE MANUAL REVISIONS TO MASTER.

ISSUE NUMBER ORIGINAL