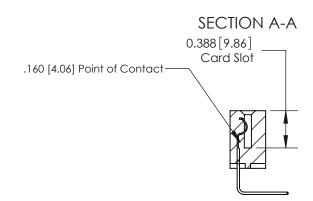

## **Contact Detail**

558-90 Degree Bend (Code 541 Contacts)

.156 [3.96] Contact Spacing x .200 [5.08] Row Spacing

THIS IS A C.A.D. GENERATED DRAWING DO NOT MAKE MANUAL REVISIONS TO MASTER.

ISSUE NUMBER ORIGINAL