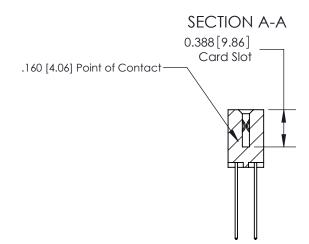

ORIGINAL (1)

ORIGINAL

| 833 Series High Temp Card Edge Connector<br>Contact Bend Detail |                                                                                                                                                                                                   | ACAD REFERENCE NO. | 833 ENC          | MASTER        |
|-----------------------------------------------------------------|---------------------------------------------------------------------------------------------------------------------------------------------------------------------------------------------------|--------------------|------------------|---------------|
|                                                                 |                                                                                                                                                                                                   | DRAWN: J.LEE       | DATE: OCT. 14/09 |               |
|                                                                 |                                                                                                                                                                                                   | CHECKED: DATE:     |                  |               |
| TORONTO, ONTARIO ARE SHALL OR U                                 | THESE DRAWINGS AND SPECIFICATIONS ARE THE PROPERTY OF EDAC INC., AND SHALL NOT BE REPRODUCED, OR COPIED OR USED AS THE BASIS FOR THE MANUFACTURE OR SALE OF APPARATUS WITHOUT WRITTEN PERMISSION. | SCALE: NTS         | SHEET 2          | 2 <b>OF</b> 3 |
|                                                                 |                                                                                                                                                                                                   | DRAWING NUMBER     |                  | ISSUE         |
|                                                                 |                                                                                                                                                                                                   | 833 Assembly       |                  | 1             |