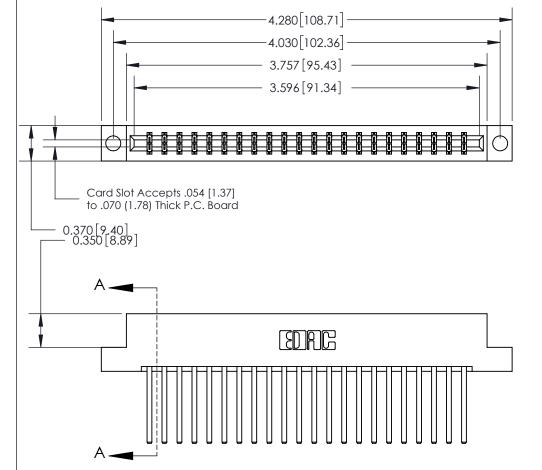

## **See Accompanying Page for:**

- **Bend Detail**
- **Mounting Options**

833 Series High Temp Card Edge Connector Part Number: 833-044-544-204

**EDAC INC** TORONTO, ONTARIO CANADA

THESE DRAWINGS AND SPECIFICATIONS ARE THE PROPERTY OF EDAC INC.,AND SHALL NOT BE REPRODUCED, OR COPIED OR USED AS THE BASIS FOR THE MANUFACTURE OR SALE OF APPARATUS WITHOUT WRITTEN PERMISSION.

| ACAD REFERENCE NO. | 833 ENG MASTER   |       |  |
|--------------------|------------------|-------|--|
| DRAWN: J.LEE       | DATE: OCT. 14/09 |       |  |
| CHECKED:           | DATE:            |       |  |
| SCALE: NTS         | SHEET            | OF 3  |  |
| DRAWING NUMBER     |                  | ISSUE |  |
| 833 Assembly       |                  | 1     |  |