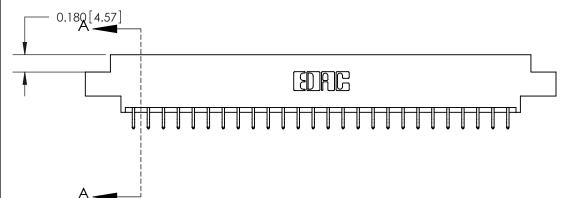

## **Contact Detail**

556-Extender Board Bend (Code 520 Contacts)

.156 [3.96] Contact Spacing x .200 [5.08] Row Spacing

THIS IS A C.A.D. GENERATED DRAWING DO NOT MAKE MANUAL REVISIONS TO MASTER.

ISSUE NUMBER

THIS IS A C.A.D. GENERATED DRAWING DO NOT MAKE MANUAL REVISIONS TO MASTER.

ORIGINAL (1)

| 833 Series High Temp Card Edge Connector Mounting Options |                                                                                                        | ACAD REFERENCE NO.  DRAWN: J.LEE | AWN: J.LEE DATE: OCT. 14/09 |       |
|-----------------------------------------------------------|--------------------------------------------------------------------------------------------------------|----------------------------------|-----------------------------|-------|
| EDAC INC THESE DRAWINGS AND SPECIFICATIONS                | CHECKED:  SCALE: NTS                                                                                   | DATE:                            | 3 OF 3                      |       |
| TORONTO, ONTARIO CANADA                                   | ARE THE PROPERTY OF EDAC INC.,AND<br>SHALL NOT BE REPRODUCED,OR COPIED<br>OR USED AS THE BASIS FOR THE | DRAWING NUMBER                   |                             | ISSUE |
| YOUR CONNECTION TO QUALITY & SERVICE                      | MANUFACTURE OR SALE OF APPARATUS WITHOUT WRITTEN PERMISSION.                                           | 833 Assembly                     |                             | 1     |