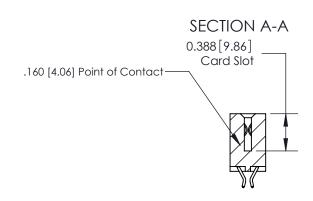

## **Contact Detail**

556-Extender Board Bend (Code 520 Contacts)

.156 [3.96] Contact Spacing x .200 [5.08] Row Spacing

THIS IS A C.A.D. GENERATED DRAWING DO NOT MAKE MANUAL REVISIONS TO MASTER.

ISSUE NUMBER

833 Assembly

ORIGINAL (1)

ORIGINAL

| 833 Series High Temp Card Edge Connector<br>Contact Bend Detail |                                                                                                                                                                                                 | ACAD REFERENCE NO. | 833 ENG MASTER   |               |
|-----------------------------------------------------------------|-------------------------------------------------------------------------------------------------------------------------------------------------------------------------------------------------|--------------------|------------------|---------------|
|                                                                 |                                                                                                                                                                                                 | DRAWN: J.LEE       | DATE: OCT. 14/09 |               |
|                                                                 |                                                                                                                                                                                                 | CHECKED: DATE:     |                  |               |
| TORONTO, ONTARIO ARE THE F SHALL NO OR USED / MANUFAC           | THESE DRAWINGS AND SPECIFICATIONS ARE THE PROPERTY OF EDAC INC.,AND SHALL NOT BE REPRODUCED,OR COPIED OR USED AS THE BASIS FOR THE MANUFACTURE OR SALE OF APPARATUS WITHOUT WRITTEN PERMISSION. | SCALE: NTS         | SHEET 2          | 2 <b>OF</b> 3 |
|                                                                 |                                                                                                                                                                                                 | DRAWING NUMBER     |                  | ISSUE         |
|                                                                 |                                                                                                                                                                                                 | 833 Assembly       |                  | 1             |