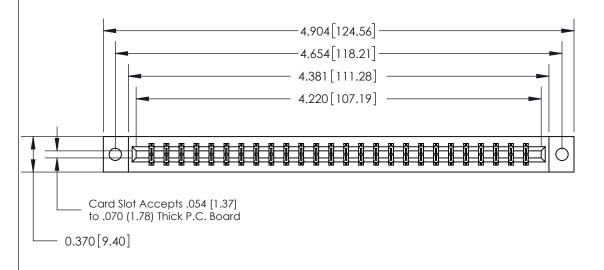

## **See Accompanying Page for:**

- **Bend Detail**
- **Mounting Options**

833 Series High Temp Card Edge Connector Part Number: 833-052-556-802

**EDAC INC** TORONTO, ONTARIO CANADA

THESE DRAWINGS AND SPECIFICATIONS ARE THE PROPERTY OF EDAC INC.,AND SHALL NOT BE REPRODUCED, OR COPIED OR USED AS THE BASIS FOR THE MANUFACTURE OR SALE OF APPARATUS WITHOUT WRITTEN PERMISSION.

| ACAD REFERENCE NO. | REFERENCE NO. 833 ENG MASTER |  |
|--------------------|------------------------------|--|
| DRAWN: J.LEE       | DATE: OCT. 14/09             |  |
| CHECKED:           | DATE:                        |  |
| SCALE: NTS         | SHEET 1 OF 3                 |  |
| DRAWING NUMBER     | ISSUE                        |  |