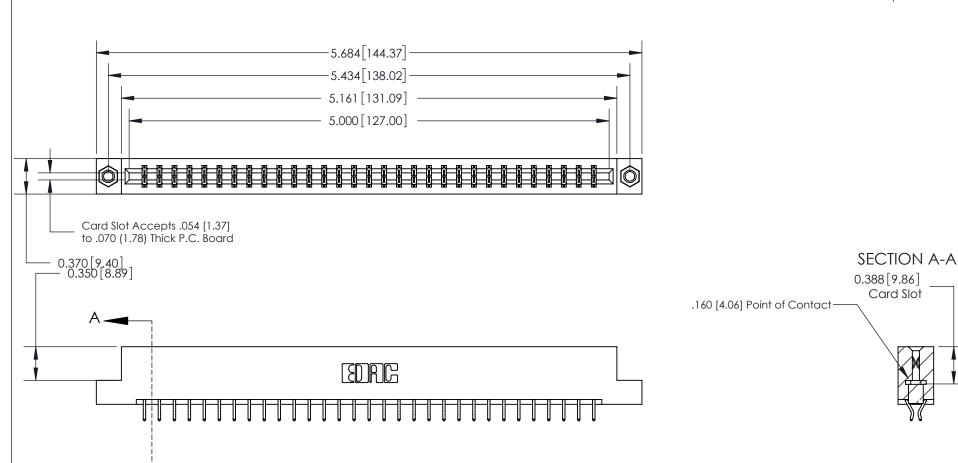

ORIGINAL

**See Accompanying Page for:** 

- **Bend Detail**
- **Mounting Options**

833 Series High Temp Card Edge Connector Part Number: 833-062-556-207

**EDAC INC** TORONTO, ONTARIO CANADA

THESE DRAWINGS AND SPECIFICATIONS ARE THE PROPERTY OF EDAC INC.,AND SHALL NOT BE REPRODUCED, OR COPIED OR USED AS THE BASIS FOR THE MANUFACTURE OR SALE OF APPARATUS WITHOUT WRITTEN PERMISSION.

| ACAD REFERENCE NO. | 833 ENG MASTER   |  |  |
|--------------------|------------------|--|--|
| DRAWN: J.LEE       | DATE: OCT. 14/09 |  |  |
| CHECKED:           | DATE:            |  |  |
| SCALE: NTS         | SHEET 1 OF 3     |  |  |
| DRAWING NUMBER     | ISSUE            |  |  |
| 833 Assembly       | 1                |  |  |