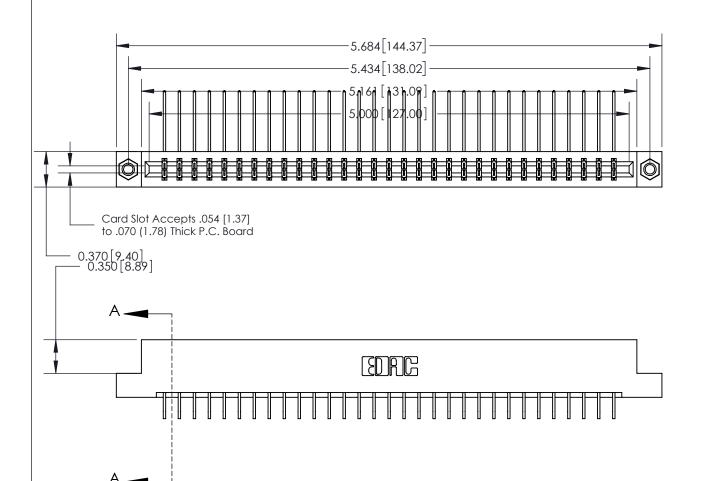

## **See Accompanying Page for:**

- **Bend Detail**
- **Mounting Options**

833 Series High Temp Card Edge Connector Part Number: 833-062-559-207

**EDAC INC** TORONTO, ONTARIO CANADA

THESE DRAWINGS AND SPECIFICATIONS ARE THE PROPERTY OF EDAC INC.,AND SHALL NOT BE REPRODUCED, OR COPIED OR USED AS THE BASIS FOR THE MANUFACTURE OR SALE OF APPARATUS WITHOUT WRITTEN PERMISSION.

| ACAD REFERENCE NO. | 833 ENG MASTER   |  |  |
|--------------------|------------------|--|--|
| DRAWN: J.LEE       | DATE: OCT. 14/09 |  |  |
| CHECKED:           | DATE:            |  |  |
| SCALE: NTS         | SHEET 1 OF 3     |  |  |
| DRAWING NUMBER     | ISSUE            |  |  |
| 833 Assembly       | 1                |  |  |