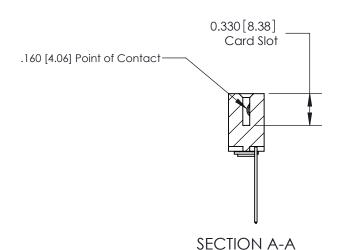

## **Contact Detail**

541-Wire Wrap .025 Sq.(0.64 Sq.) - Tail LG=.750(19.05) .156 [3.96] Contact Spacing x .200 [5.08] Row Spacing

**See Accompanying Page for: Contact Bend Details** 

THIS IS A C.A.D. GENERATED DRAWING DO NOT MAKE MANUAL REVISIONS TO MASTER.