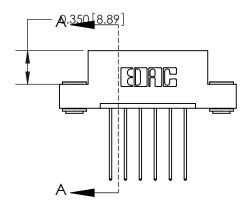

**Mounting Option** 

03-.116 (2.95) I.D. Floating Eyelets

## **Contact Detail**

541-Wire Wrap .025 Sq.(0.64 Sq.) - Tail LG=.750(19.05) .156 [3.96] Contact Spacing x .200 [5.08] Row Spacing





**See Accompanying Page for: Contact Bend Details** 

THIS IS A C.A.D. GENERATED DRAWING DO NOT MAKE MANUAL REVISIONS TO MASTER.



ISSUE NUMBER ORIGINAL



837/887 Series High Temp Card Edge Connector Part Number: 837-006-541-103

YOUR CONNECTION TO QUALITY & SERVICE

**EDAC INC** TORONTO, ONTARIO CANADA

THESE DRAWINGS AND SPECIFICATIONS ARE THE PROPERTY OF EDAC INC., AND SHALL NOT BE REPRODUCED, OR COPIED OR USED AS THE BASIS FOR THE MANUFACTURE OR SALE OF APPARATUS WITHOUT WRITTEN PERMISSION.

| ACAD REFERENCE NO. | 837 ENG MASTER   |  |  |  |
|--------------------|------------------|--|--|--|
| DRAWN: J.LEE       | DATE: OCT. 06/09 |  |  |  |
| CHECKED:           | DATE:            |  |  |  |
| SCALE: NTS         | SHEET 1 OF 2     |  |  |  |
| DRAWING NUMBER     | ISSUE