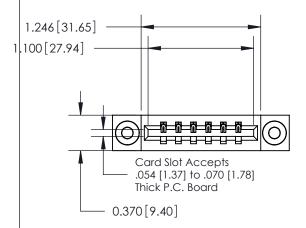

**Mounting Option** 

03-.116 (2.95) I.D. Floating Eyelets

## **Contact Detail**

541-Wire Wrap .025 Sq.(0.64 Sq.) - Tail LG=.750(19.05) .156 [3.96] Contact Spacing x .200 [5.08] Row Spacing





**See Accompanying Page for: Contact Bend Details** 

THIS IS A C.A.D. GENERATED DRAWING DO NOT MAKE MANUAL REVISIONS TO MASTER.



ISSUE NUMBER ORIGINAL



837/887 Series High Temp Card Edge Connector Part Number: 837-006-541-103

YOUR CONNECTION TO QUALITY & SERVICE

**EDAC INC** TORONTO, ONTARIO CANADA

THESE DRAWINGS AND SPECIFICATIONS ARE THE PROPERTY OF EDAC INC., AND SHALL NOT BE REPRODUCED, OR COPIED OR USED AS THE BASIS FOR THE MANUFACTURE OR SALE OF APPARATUS WITHOUT WRITTEN PERMISSION.

| ACAD REFERENCE NO. | 837 ENG MASTER   |  |  |  |
|--------------------|------------------|--|--|--|
| DRAWN: J.LEE       | DATE: OCT. 06/09 |  |  |  |
| CHECKED:           | DATE:            |  |  |  |
| SCALE: NTS         | SHEET 1 OF 2     |  |  |  |
| DRAWING NUMBER     | ISSUE