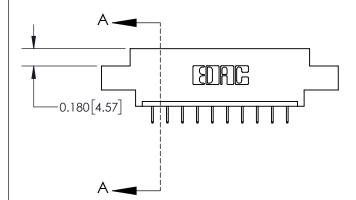

**Mounting Option** 

04-.156 (3.96) Dia. Mounting Holes

## **Contact Detail**

524-P.C. Tail .018 Sq.(0.46 Sq.) - Tail LG=.175(4.45) .156 [3.96] Contact Spacing x .200 [5.08] Row Spacing





**See Accompanying Page for: Contact Bend Details** 

THIS IS A C.A.D. GENERATED DRAWING DO NOT MAKE MANUAL REVISIONS TO MASTER.



ISSUE NUMBER ORIGINAL



837/887 Series High Temp Card Edge Connector Part Number: 837-010-524-604

YOUR CONNECTION TO QUALITY & SERVICE

**EDAC INC** TORONTO, ONTARIO CANADA

THESE DRAWINGS AND SPECIFICATIONS ARE THE PROPERTY OF EDAC INC., AND SHALL NOT BE REPRODUCED, OR COPIED OR USED AS THE BASIS FOR THE MANUFACTURE OR SALE OF APPARATUS WITHOUT WRITTEN PERMISSION.

| ACAD REFERENCE NO. | 837 ENG MASTER   |  |  |
|--------------------|------------------|--|--|
| DRAWN: J.LEE       | DATE: OCT. 06/09 |  |  |
| CHECKED:           | DATE:            |  |  |
| SCALE: NTS         | SHEET 1 OF 2     |  |  |
| DRAWING NUMBER     | ISSUE            |  |  |
| 837 A