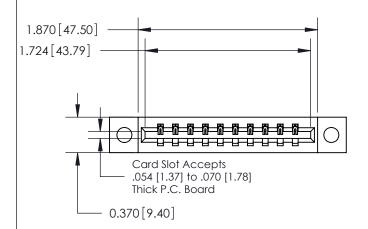

**Mounting Option** 

04-.156 (3.96) Dia. Mounting Holes

## **Contact Detail**

524-P.C. Tail .018 Sq.(0.46 Sq.) - Tail LG=.175(4.45) .156 [3.96] Contact Spacing x .200 [5.08] Row Spacing





**See Accompanying Page for: Contact Bend Details** 

THIS IS A C.A.D. GENERATED DRAWING DO NOT MAKE MANUAL REVISIONS TO MASTER.



ISSUE NUMBER ORIGINAL



837/887 Series High Temp Card Edge Connector Part Number: 837-010-524-604

YOUR CONNECTION TO QUALITY & SERVICE

**EDAC INC** TORONTO, ONTARIO CANADA

THESE DRAWINGS AND SPECIFICATIONS ARE THE PROPERTY OF EDAC INC., AND SHALL NOT BE REPRODUCED, OR COPIED OR USED AS THE BASIS FOR THE MANUFACTURE OR SALE OF APPARATUS WITHOUT WRITTEN PERMISSION.

| ACAD REFERENCE NO. | 837 ENG MASTER   |  |  |
|--------------------|------------------|--|--|
| DRAWN: J.LEE       | DATE: OCT. 06/09 |  |  |
| CHECKED:           | DATE:            |  |  |
| SCALE: NTS         | SHEET 1 OF 2     |  |  |
| DRAWING NUMBER     | ISSUE            |  |  |
| 837