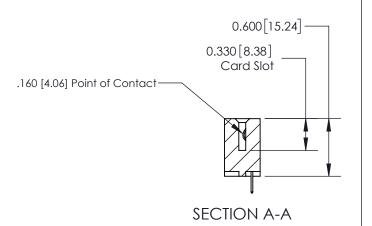

## **Contact Detail**

524-P.C. Tail .018 Sq.(0.46 Sq.) - Tail LG=.175(4.45) .156 [3.96] Contact Spacing x .200 [5.08] Row Spacing

**See Accompanying Page for: Contact Bend Details** 

THIS IS A C.A.D. GENERATED DRAWING DO NOT MAKE MANUAL REVISIONS TO MASTER.