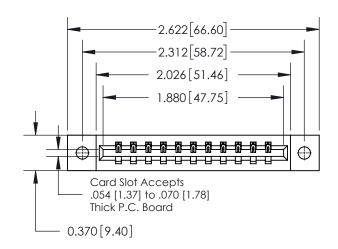

**Mounting Option** 

02-.128 (3.25) Dia. Mounting Holes

## **Contact Detail**

521-P.C. Tail .025 Sq.(0.64 Sq.) - Tail LG=.150(3.81) .156 [3.96] Contact Spacing x .200 [5.08] Row Spacing





**See Accompanying Page for: Contact Bend Details** 

THIS IS A C.A.D. GENERATED DRAWING DO NOT MAKE MANUAL REVISIONS TO MASTER.



ISSUE NUMBER ORIGINAL

|                              | 0.600[15.24]              |
|------------------------------|---------------------------|
|                              | 0.330 [8.38]<br>Card Slot |
| .160 [4.06] Point of Contact | Cara sion                 |
|                              |                           |
|                              |                           |
|                              |                           |
|                              | U                         |
|                              | SECTION A-A               |

| 837/887 Series High Temp Card Edge Connector |
|-----------------------------------------