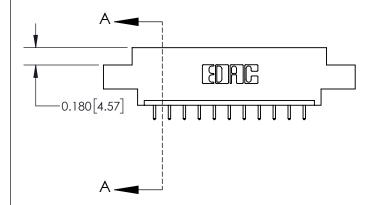

## **Contact Detail**

521-P.C. Tail .025 Sq.(0.64 Sq.) - Tail LG=.150(3.81) .156 [3.96] Contact Spacing x .200 [5.08] Row Spacing

**See Accompanying Page for: Contact Bend Details** 

THIS IS A C.A.D. GENERATED DRAWING DO NOT MAKE MANUAL REVISIONS TO MASTER.