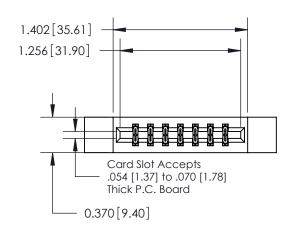

## **Contact Detail**

541-Wire Wrap .025 Sq.(0.64 Sq.) - Tail LG=.750(19.05) .156 [3.96] Contact Spacing x .200 [5.08] Row Spacing

**See Accompanying Page for:** 

**Contact Bend Details** 

THIS IS A C.A.D. GENERATED DRAWING DO NOT MAKE MANUAL REVISIONS TO MASTER.