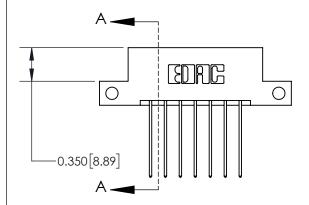

## **Mounting Option**

12-.128 (3.25) Dia. Side Mounting Holes

## **Contact Detail**

541-Wire Wrap .025 Sq.(0.64 Sq.) - Tail LG=.750(19.05) .156 [3.96] Contact Spacing x .200 [5.08] Row Spacing





**See Accompanying Page for:** 

**Contact Bend Details** 

THIS IS A C.A.D. GENERATED DRAWING DO NOT MAKE MANUAL REVISIONS TO MASTER.



ISSUE NUMBER

ORIGINAL

1





| 837/887 S | eries High Temp Card Edge Connector |
|-----------|-------------------------------------|
| Part Num  | per: 837-014-541-212                |

YOUR CONNECTION TO QUALITY & SERVICE

**EDAC INC** TORONTO, ONTARIO CANADA

THESE DRAWINGS AND SPECIFICATIONS ARE THE PROPERTY OF EDAC INC., AND SHALL NOT BE REPRODUCED, OR COPIED OR USED AS THE BASIS FOR THE MANUFACTURE OR SALE OF APPARATUS WITHOUT WRITTEN PERMISSION.

| ACAD REFERENCE NO. | 837 ENG MASTER   |  |  |  |  |
|--------------------|------------------|--|--|--|--|
| DRAWN: J.LEE       | DATE: OCT. 06/09 |  |  |  |  |
| CHECKED:           | DATE: