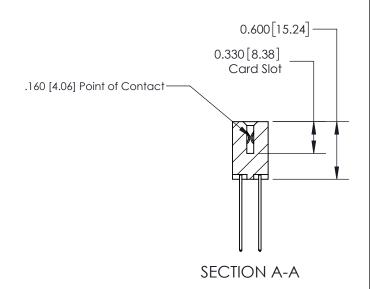

ISSUE NUMBER

ORIGINAL

1

| 837/887 Series High Temp Co          | Series High Temp Card Edge Connector ACAD REFERE                                                                                    |                  | 837 ENG MASTER |               |
|--------------------------------------|-------------------------------------------------------------------------------------------------------------------------------------|------------------|----------------|---------------|
| Contact Bend Detail                  | DRAWN: J.LEE                                                                                                                        | DATE: OCT. 06/09 |                |               |
| Corrider bend bendii                 | CHECKED:                                                                                                                            | DATE:            |                |               |
| EDAC INC                             | THESE DRAWINGS AND SPECIFICATIONS ARE THE PROPERTY OF EDAC INC.,AND SHALL NOT BE REPRODUCED, OR COPIED OR USED AS THE BASIS FOR THE | SCALE: NTS       | SHEET          | 2 <b>OF</b> 2 |
| TORONTO, ONTARIO CANADA              |                                                                                                                                     | DRAWING NUMBER   | •              | ISSUE         |
| YOUR CONNECTION TO QUALITY & SERVICE | MANUFACTURE OR SALE OF APPARATUS WITHOUT WRITTEN PERMISSION.                                                                        | 837 Assembly     |                | 1             |