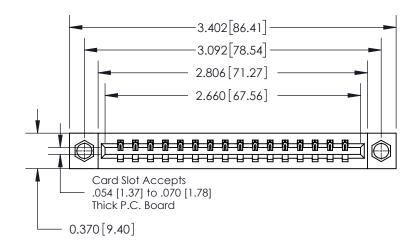

## **Contact Detail**

521-P.C. Tail .025 Sq.(0.64 Sq.) - Tail LG=.150(3.81)

.156 [3.96] Contact Spacing x .200 [5.08] Row Spacing

THIS IS A C.A.D. GENERATED DRAWING DO NOT MAKE MANUAL REVISIONS TO MASTER.