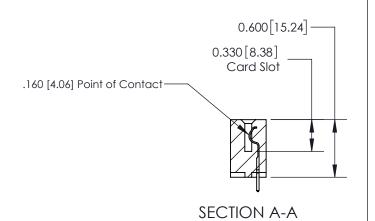

**See Accompanying Page for:** 

**Contact Bend Details** 

ISSUE NUMBER

ORIGINAL

1

| 837/887 Series High Temp Card Edge Connector<br>Contact Bend Detail |                                                                    | ACAD REFERENCE NO. | 837 ENG MASTER   |       |
|---------------------------------------------------------------------|--------------------------------------------------------------------|--------------------|------------------|-------|
|                                                                     |                                                                    | DRAWN: J.LEE       | DATE: OCT. 06/09 |       |
|                                                                     |                                                                    | CHECKED:           | DATE:            |       |
| EDAC INC THESE DRAWINGS AND SPECIFICATIONS                          | SCALE: NTS                                                         | SHEET              | 2 <b>OF</b> 2    |       |
| TORONTO, ONTARIO                                                    | NADA OR USED AS THE BASIS FOR THE MANUFACTURE OR SALE OF APPARATUS | DRAWING NUMBER     | •                | ISSUE |
| YOUR CONNECTION TO QUALITY & SERVICE                                |                                                                    | 837 Assembly       |                  | 1     |