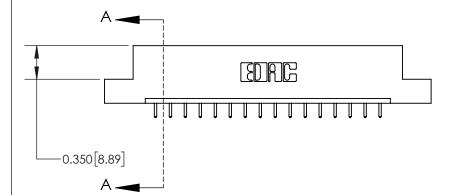

**Mounting Option** 

07-M3-0.5 Metric Threaded Inserts

## **Contact Detail**

521-P.C. Tail .025 Sq.(0.64 Sq.) - Tail LG=.150(3.81)

.156 [3.96] Contact Spacing x .200 [5.08] Row Spacing





THIS IS A C.A.D. GENERATED DRAWING DO NOT MAKE MANUAL REVISIONS TO MASTER.



ISSUE NUMBER

ORIGINAL



837/887 Series High Temp Card Edge Connector Part Number: 837-016-521-107

YOUR CONNECTION TO QUALITY & SERVICE

**EDAC INC** TORONTO, ONTARIO CANADA

THESE DRAWINGS AND SPECIFICATIONS ARE THE PROPERTY OF EDAC INC.,AND SHALL NOT BE REPRODUCED, OR COPIED OR USED AS THE BASIS FOR THE MANUFACTURE OR SALE OF APPARATUS WITHOUT WRITTEN PERMISSION.

| ACAD REFERENCE NO. | 837 ENG MASTER   |  |  |
|--------------------|------------------|--|--|
| DRAWN: J.LEE       | DATE: OCT. 06/09 |  |  |
| CHECKED:           | DATE:            |  |  |
| SCALE: NTS         | SHEET 1 OF 2     |  |  |
| DRAWING NUMBER     | ISSUE            |  |  |
| 837 Assembly       | 1                |  |  |

**See Accomp