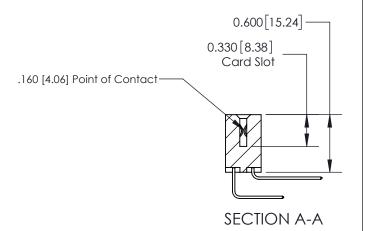

## **Contact Detail**

558-90 Degree Bend (Code 541 Contacts)

.156 [3.96] Contact Spacing x .200 [5.08] Row Spacing

**See Accompanying Page for:** 

**Contact Bend Details** 

THIS IS A C.A.D. GENERATED DRAWING DO NOT MAKE MANUAL REVISIONS TO MASTER.