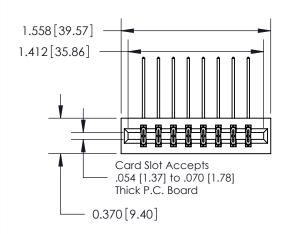

## **Contact Detail**

558-90 Degree Bend (Code 541 Contacts)

.156 [3.96] Contact Spacing x .200 [5.08] Row Spacing

**See Accompanying Page for:** 

**Contact Bend Details** 

THIS IS A C.A.D. GENERATED DRAWING DO NOT MAKE MANUAL REVISIONS TO MASTER.