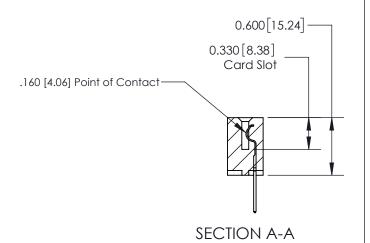

## **Contact Detail**

523-P.C. Tail .025 Sq.(0.64 Sq.) - Tail LG=.390(9.91)

.156 [3.96] Contact Spacing x .200 [5.08] Row Spacing

THIS IS A C.A.D. GENERATED DRAWING DO NOT MAKE MANUAL REVISIONS TO MASTER.

**See Accompanying Page for:** 

**Contact Bend Details** 

ISSUE NUMBER

ORIGINAL

1

| 837/887 Series High Temp Card Edge Connector<br>Contact Bend Detail                                                                                                                                                                                                                                        |                                   | ACAD REFERENCE NO. | 837 ENG MASTER   |       |
|------------------------------------------------------------------------------------------------------------------------------------------------------------------------------------------------------------------------------------------------------------------------------------------------------------|-----------------------------------|--------------------|------------------|-------|
|                                                                                                                                                                                                                                                                                                            |                                   | DRAWN: J.LEE       | DATE: OCT. 06/09 |       |
|                                                                                                                                                                                                                                                                                                            |                                   | CHECKED:           | DATE:            |       |
| EDAC INC TORONTO, ONTARIO CANADA YOUR CONNECTION TO QUALITY & SERVICE  TEDAC INC. TORONTO, ONTARIO CANADA THESE DRAWINGS AND SPECIFICATIONS ARE THE PROPERTY OF EDAC INC.,AND SHALL NOT BE REPRODUCED, OR COPIED OR USED AS THE BASIS FOR THE MANUFACTURE OR SALE OF APPARATUS WITHOUT WRITTEN PERMISSION. | SCALE: NTS                        | SHEET              | 2 <b>OF</b> 2    |       |
|                                                                                                                                                                                                                                                                                                            | SHALL NOT BE REPRODUCED,OR COPIED | DRAWING NUMBER     | •                | ISSUE |
|                                                                                                                                                                                                                                                                                                            | MANUFACTURE OR SALE OF APPARATUS  | 837 Assembly       |                  | 1     |