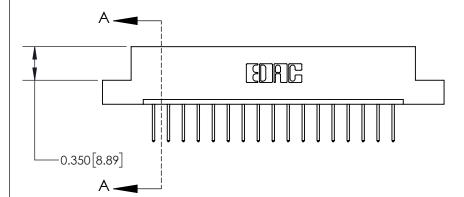

**Mounting Option** 

08-#4-40 Unified Threaded Inserts

## **Contact Detail**

523-P.C. Tail .025 Sq.(0.64 Sq.) - Tail LG=.390(9.91)

.156 [3.96] Contact Spacing x .200 [5.08] Row Spacing





THIS IS A C.A.D. GENERATED DRAWING DO NOT MAKE MANUAL REVISIONS TO MASTER.



ISSUE NUMBER

ORIGINAL



837/887 Series High Temp Card Edge Connector Part Number: 837-017-523-108

YOUR CONNECTION TO QUALITY & SERVICE

**EDAC INC** TORONTO, ONTARIO CANADA

THESE DRAWINGS AND SPECIFICATIONS ARE THE PROPERTY OF EDAC INC.,AND SHALL NOT BE REPRODUCED, OR COPIED OR USED AS THE BASIS FOR THE MANUFACTURE OR SALE OF APPARATUS WITHOUT WRITTEN PERMISSION.

| ACAD REFERENCE NO. | 837 ENG MASTER   |  |  |
|--------------------|------------------|--|--|
| DRAWN: J.LEE       | DATE: OCT. 06/09 |  |  |
| CHECKED:           | DATE:            |  |  |
| SCALE: NTS         | SHEET 1 OF 2     |  |  |
| DRAWING NUMBER     | ISSUE            |  |  |
| 837 Assembly       | 1                |  |  |

**See Accomp