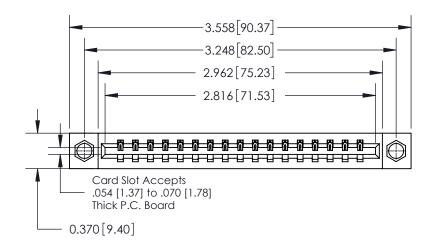

**Mounting Option** 

08-#4-40 Unified Threaded Inserts

## **Contact Detail**

523-P.C. Tail .025 Sq.(0.64 Sq.) - Tail LG=.390(9.91)

.156 [3.96] Contact Spacing x .200 [5.08] Row Spacing

THIS IS A C.A.D. GENERATED DRAWING DO NOT MAKE MANUAL REVISIONS TO MASTER.