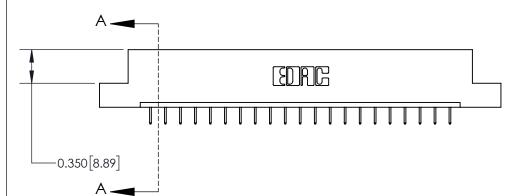

**Mounting Option** 

02-.128 (3.25) Dia. Mounting Holes

## **Contact Detail**

524-P.C. Tail .018 Sq.(0.46 Sq.) - Tail LG=.175(4.45)

.156 [3.96] Contact Spacing x .200 [5.08] Row Spacing





THIS IS A C.A.D. GENERATED DRAWING DO NOT MAKE MANUAL REVISIONS TO MASTER.



ISSUE NUMBER

ORIGINAL



**See Accompanying Page for:** 

**Contact Bend Details** 

837/887 Series High Temp Card Edge Connector Part Number: 837-021-524-102

YOUR CONNECTION TO QUALITY & SERVICE

**EDAC INC** TORONTO, ONTARIO CANADA

THESE DRAWINGS AND SPECIFICATIONS ARE THE PROPERTY OF EDAC INC.,AND SHALL NOT BE REPRODUCED, OR COPIED OR USED AS THE BASIS FOR THE MANUFACTURE OR SALE OF APPARATUS WITHOUT WRITTEN PERMISSION.

| ACAD REFERENCE NO. | 837 ENG MASTER   |  |  |
|--------------------|------------------|--|--|
| DRAWN: J.LEE       | DATE: OCT. 06/09 |  |  |
| CHECKED:           | DATE:            |  |  |
| SCALE: NTS         | SHEET 1 OF 2     |  |  |
| DRAWING NUMBER     | ISSUE            |  |  |
|