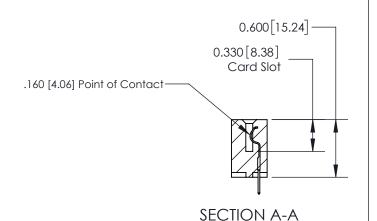

## **Contact Detail**

524-P.C. Tail .018 Sq.(0.46 Sq.) - Tail LG=.175(4.45)

.156 [3.96] Contact Spacing x .200 [5.08] Row Spacing

THIS IS A C.A.D. GENERATED DRAWING DO NOT MAKE MANUAL REVISIONS TO MASTER.