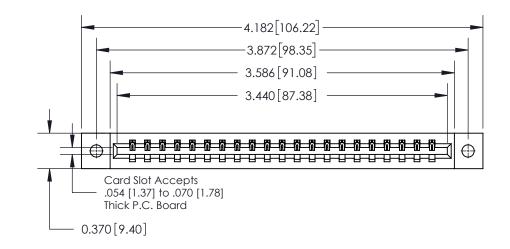

**Mounting Option** 

02-.128 (3.25) Dia. Mounting Holes

## **Contact Detail**

524-P.C. Tail .018 Sq.(0.46 Sq.) - Tail LG=.175(4.45)

.156 [3.96] Contact Spacing x .200 [5.08] Row Spacing

THIS IS A C.A.D. GENERATED DRAWING DO NOT MAKE MANUAL REVISIONS TO MASTER.