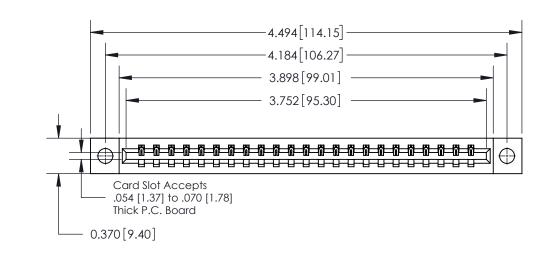

ISSUE NUMBER

ORIGINAL

837/887 Series High Temp Card Edge Connector Part Number: 837-023-500-604

YOUR CONNECTION TO QUALITY & SERVICE

**EDAC INC** TORONTO, ONTARIO CANADA

THESE DRAWINGS AND SPECIFICATIONS ARE THE PROPERTY OF EDAC INC.,AND SHALL NOT BE REPRODUCED, OR COPIED OR USED AS THE BASIS FOR THE MANUFACTURE OR SALE OF APPARATUS WITHOUT WRITTEN PERMISSION.

**Mounting Option** 

04-.156 (3.96) Dia. Mounting Holes