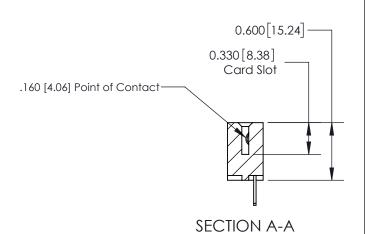

## **Contact Detail**

500-Wire Hole .050x.025(1.27x0.64) - Tail LG=.260(6.60)

.156 [3.96] Contact Spacing x .200 [5.08] Row Spacing

THIS IS A C.A.D. GENERATED DRAWING DO NOT MAKE MANUAL REVISIONS TO MASTER.