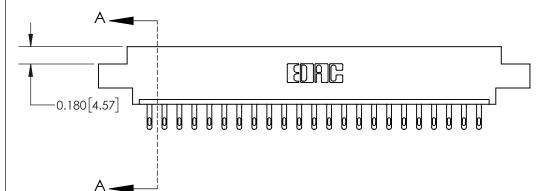

ISSUE NUMBER

ORIGINAL

837/887 Series High Temp Card Edge Connector Part Number: 837-023-500-604

YOUR CONNECTION TO QUALITY & SERVICE

**EDAC INC** TORONTO, ONTARIO CANADA

THESE DRAWINGS AND SPECIFICATIONS ARE THE PROPERTY OF EDAC INC.,AND SHALL NOT BE REPRODUCED, OR COPIED OR USED AS THE BASIS FOR THE MANUFACTURE OR SALE OF APPARATUS WITHOUT WRITTEN PERMISSION.