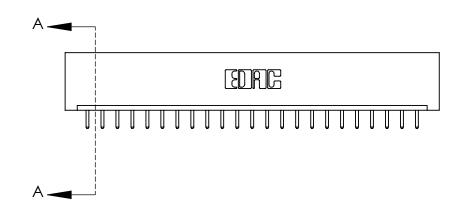

ISSUE NUMBER

ORIGINAL

0.600 [15.24] 0.330[8.38] Card Slot .160 [4.06] Point of Contact-**SECTION A-A** 

**See Accompanying Page for:** 

**Contact Bend Details** 

837/887 Series High Temp Card Edge Connector Part Number: 837-023-520-101