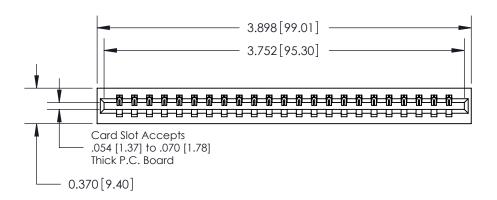

ISSUE NUMBER

ORIGINAL

0.600 [15.24] 0.330[8.38] Card Slot .160 [4.06] Point of Contact-**SECTION A-A** 

**See Accompanying Page for:** 

**Contact Bend Details** 

837/887 Series High Temp Card Edge Connector Part Number: 837-023-520-101