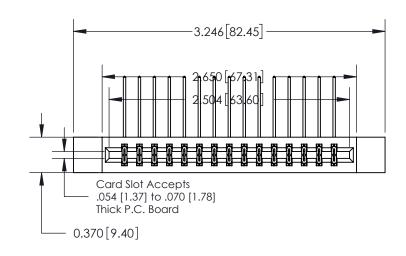

|                              | 0.600[15.24]              |  |  |
|------------------------------|---------------------------|--|--|
|                              | 0.330 [8.38]<br>Card Slot |  |  |
| .160 [4.06] Point of Contact |                           |  |  |
|                              |                           |  |  |
|                              |                           |  |  |
|                              |                           |  |  |
|                              |                           |  |  |
|                              | SECTION A-A               |  |  |