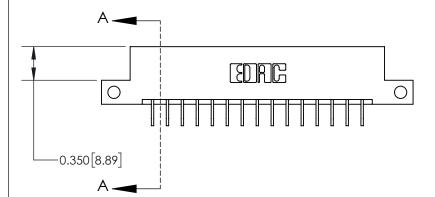

**Mounting Option** 

12-.128 (3.25) Dia. Side Mounting Holes

## **Contact Detail**

559-90 Degree Bend (Code 541 Contacts)

.156 [3.96] Contact Spacing x .200 [5.08] Row Spacing





THIS IS A C.A.D. GENERATED DRAWING DO NOT MAKE MANUAL REVISIONS TO MASTER.



ISSUE NUMBER ORIGINAL

|                              | 0.600[15.24]              |  |  |
|------------------------------|---------------------------|--|--|
|                              | 0.330 [8.38]<br>Card Slot |  |  |
| .160 [4.06] Point of Contact |                           |  |  |
|                              |                           |  |  |
|                              |                           |  |  |
|                              |                           |  |  |
|                              |                           |  |  |
|                              | SECTION A-A               |  |  |

837/887 Series High Temp Card Edge Connector Part Number: 837-030-559-212

YOUR CONNECTION TO