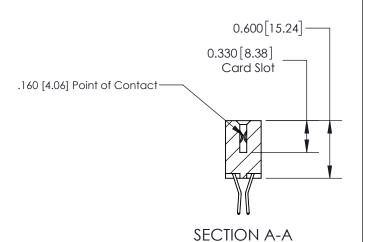

## **Contact Detail**

560-Extender Board Bend (Code 523 Contacts)

.156 [3.96] Contact Spacing x .200 [5.08] Row Spacing

THIS IS A C.A.D. GENERATED DRAWING DO NOT MAKE MANUAL REVISIONS TO MASTER.

ISSUE NUMBER

ISSUE NUMBER

ORIGINAL

1

| 837/887 Series High Temp Card Edge Connector<br>Contact Bend Detail |                                                                                                                                     | ACAD REFERENCE NO. | 837 ENG MASTER   |               |
|---------------------------------------------------------------------|-------------------------------------------------------------------------------------------------------------------------------------|--------------------|------------------|---------------|
|                                                                     |                                                                                                                                     | DRAWN: J.LEE       | DATE: OCT. 06/09 |               |
|                                                                     |                                                                                                                                     | CHECKED:           | DATE:            |               |
| EDAC INC                                                            | ARE THE PROPERTY OF EDAC INC., AND SHALL NOT BE REPRODUCED, OR COPIED OR USED AS THE BASIS FOR THE MANUFACTURE OR SALE OF APPARATUS | SCALE: NTS         | SHEET            | 2 <b>OF</b> 2 |
| TORONTO, ONTARIO CANADA                                             |                                                                                                                                     | DRAWING NUMBER     | •                | ISSUE         |
| YOUR CONNECTION TO QUALITY & SERVICE                                |                                                                                                                                     | 837 Assembly       |                  | 1             |