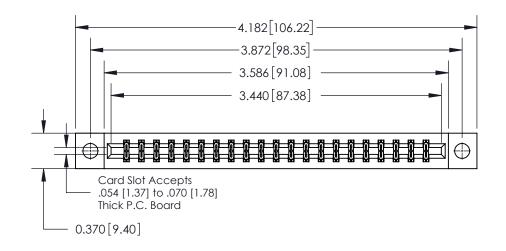

**Mounting Option** 

04-.156 (3.96) Dia. Mounting Holes

ORIGINAL

**See Accompanying Page for:** 

**Contact Bend Details** 

| 837/887 Series High Temp Card Edge Connector |
|----------------------------------------------|
| Part Number: 837-042-560-204                 |

| ACAD REFERENCE NO. 837 ENG MASTE |                  |  |  |
|----------------------------------|------------------|--|--|
| DRAWN: J.LEE                     | DATE: OCT. 06/09 |  |  |
| CHECKED:                         | DATE:            |  |  |
| SCALE: NTS                       | SHEET 1 OF 2     |  |  |
| DRAWING NUMBER                   | ISSUE            |  |  |
| 837 Assembly                     | 1                |  |  |