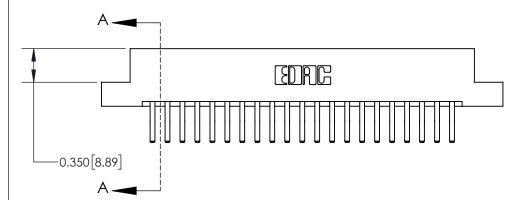

## **Contact Detail**

560-Extender Board Bend (Code 523 Contacts)

.156 [3.96] Contact Spacing x .200 [5.08] Row Spacing

THIS IS A C.A.D. GENERATED DRAWING DO NOT MAKE MANUAL REVISIONS TO MASTER.

ISSUE NUMBER

ORIGINAL

**See Accompanying Page for:** 

**Contact Bend Details** 

| 837/887 Series High Temp Card Edge Connector |
|----------------------------------------------|
| Part Number: 837-042-560-204                 |

| ACAD REFERENCE NO. 837 ENG MASTE |                  |  |  |
|----------------------------------|------------------|--|--|
| DRAWN: J.LEE                     | DATE: OCT. 06/09 |  |  |
| CHECKED:                         | DATE:            |  |  |
| SCALE: NTS                       | SHEET 1 OF 2     |  |  |
| DRAWING NUMBER                   | ISSUE            |  |  |
| 837 Assembly                     | 1                |  |  |