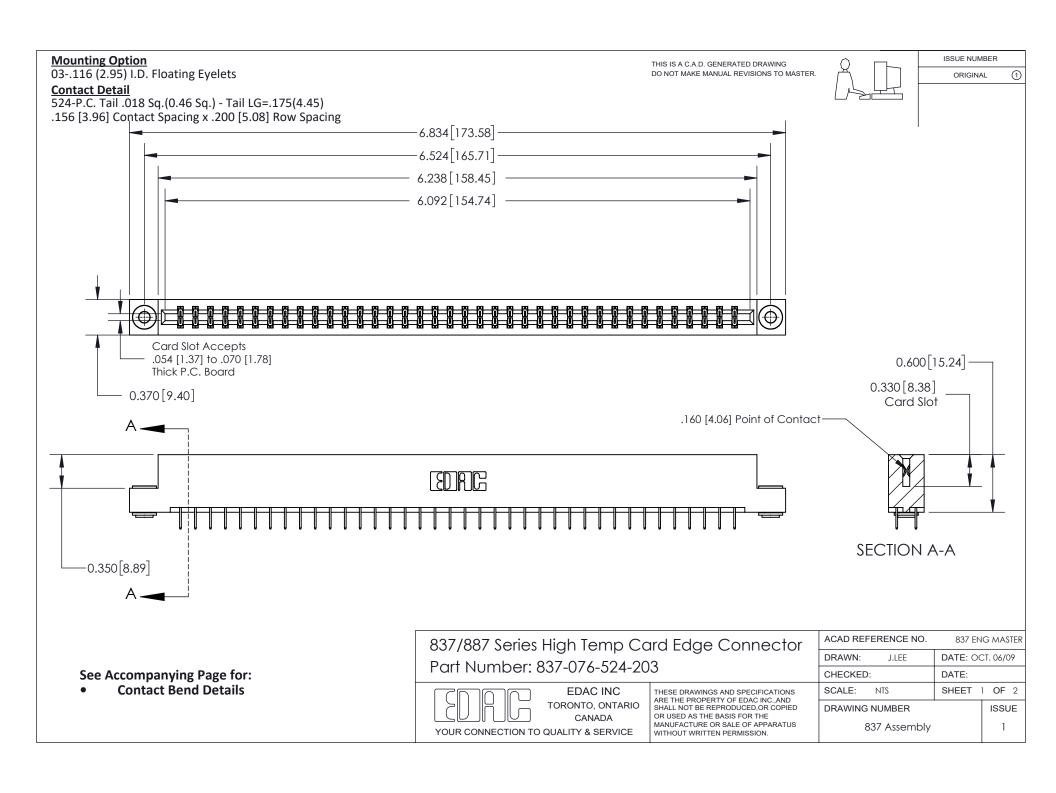

ISSUE NUMBER

ORIGINAL

1



| 837/887 Series High Temp Card Edge Connector<br>Contact Bend Detail   |                                                                                                                                                                                                  | ACAD REFERENCE NO. 837 EN |                  | 3 MASTER      |
|-----------------------------------------------------------------------|--------------------------------------------------------------------------------------------------------------------------------------------------------------------------------------------------|---------------------------|------------------|---------------|
|                                                                       |