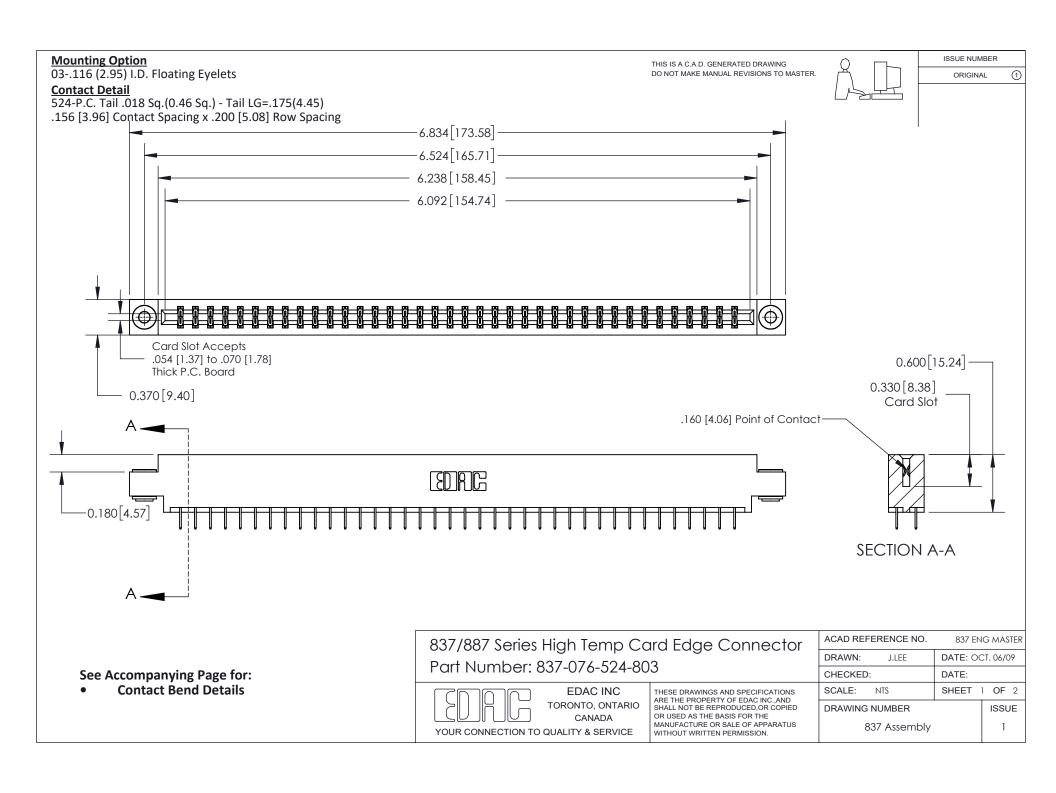

ISSUE NUMBER

ORIGINAL

1

| 837/887 Series High Temp Card Edge Connector<br>Contact Bend Detail   |                                                                                                                                                                                                  | ACAD REFERENCE NO. 837 EN |                  | 3 MASTER      |
|-----------------------------------------------------------------------|--------------------------------------------------------------------------------------------------------------------------------------------------------------------------------------------------|---------------------------|------------------|---------------|
|                                                                       |                                                                                                                                                                                                  | DRAWN: J.LEE              | DATE: OCT. 06/09 |               |
|                                                                       |                                                                                                                                                                                                  | CHECKED:                  | DATE:            |               |
| EDAC INC TORONTO, ONTARIO CANADA YOUR CONNECTION TO QUALITY & SERVICE | THESE DRAWINGS AND SPECIFICATIONS ARE THE PROPERTY OF EDAC INC.,AND SHALL NOT BE REPRODUCED, OR COPIED OR USED AS THE BASIS FOR THE MANUFACTURE OR SALE OF APPARATUS WITHOUT WRITTEN PERMISSION. | SCALE: NTS                | SHEET            | 2 <b>OF</b> 2 |
|                                                                       |                                                                                                                                                                                                  | DRAWING NUMBER            | •                | ISSUE         |
|                                                                       |                                                                                                                                                                                                  | 837 Assembly              |                  | 1             |