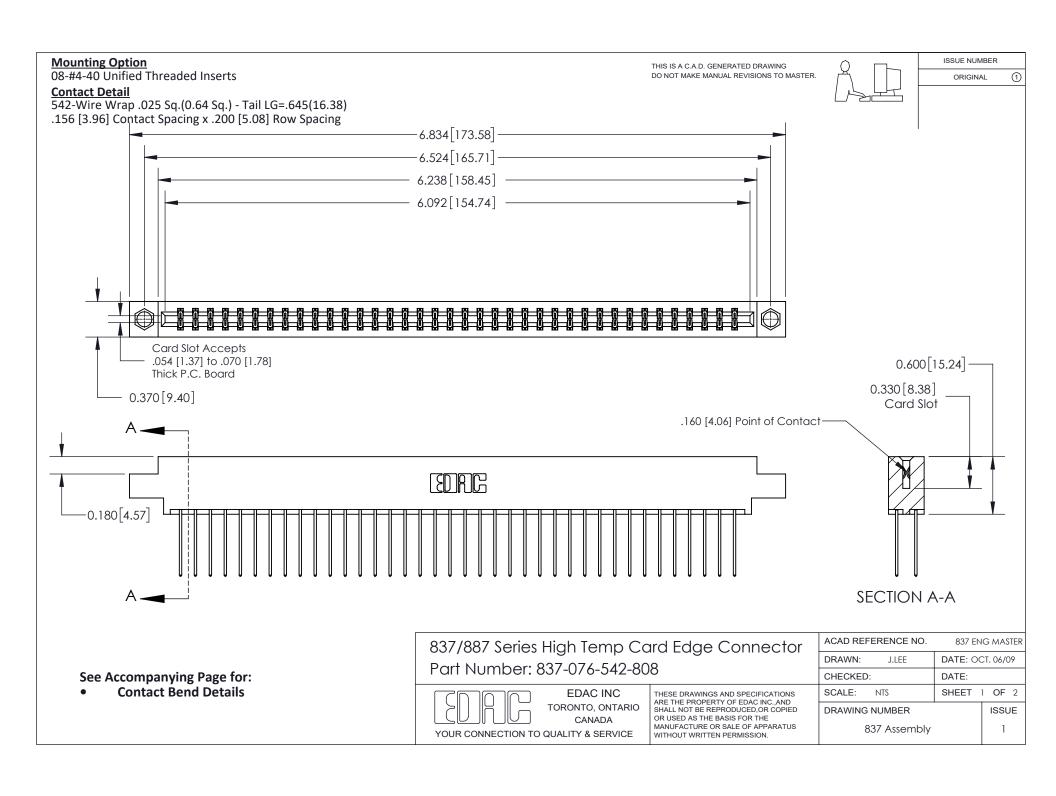

ISSUE NUMBER

ORIGINAL

1

| 837/887 Series High Temp Card Edge Connector<br>Contact Bend Detail   |                                                                                                                                                                                                  | ACAD REFERENCE NO. 837 EN |                  | 3 MASTER      |
|-----------------------------------------------------------------------|--------------------------------------------------------------------------------------------------------------------------------------------------------------------------------------------------|---------------------------|------------------|---------------|
|                                                                       |                                                                                                                                                                                                  | DRAWN: J.LEE              | DATE: OCT. 06/09 |               |
|                                                                       |                                                                                                                                                                                                  | CHECKED:                  | DATE:            |               |
| EDAC INC TORONTO, ONTARIO CANADA YOUR CONNECTION TO QUALITY & SERVICE | THESE DRAWINGS AND SPECIFICATIONS ARE THE PROPERTY OF EDAC INC.,AND SHALL NOT BE REPRODUCED, OR COPIED OR USED AS THE BASIS FOR THE MANUFACTURE OR SALE OF APPARATUS WITHOUT WRITTEN PERMISSION. | SCALE: NTS                | SHEET            | 2 <b>OF</b> 2 |
|                                                                       |                                                                                                                                                                                                  | DRAWING NUMBER            | •                | ISSUE         |
|                                                                       |                                                                                                                                                                                                  | 837 Assembly              |                  | 1             |