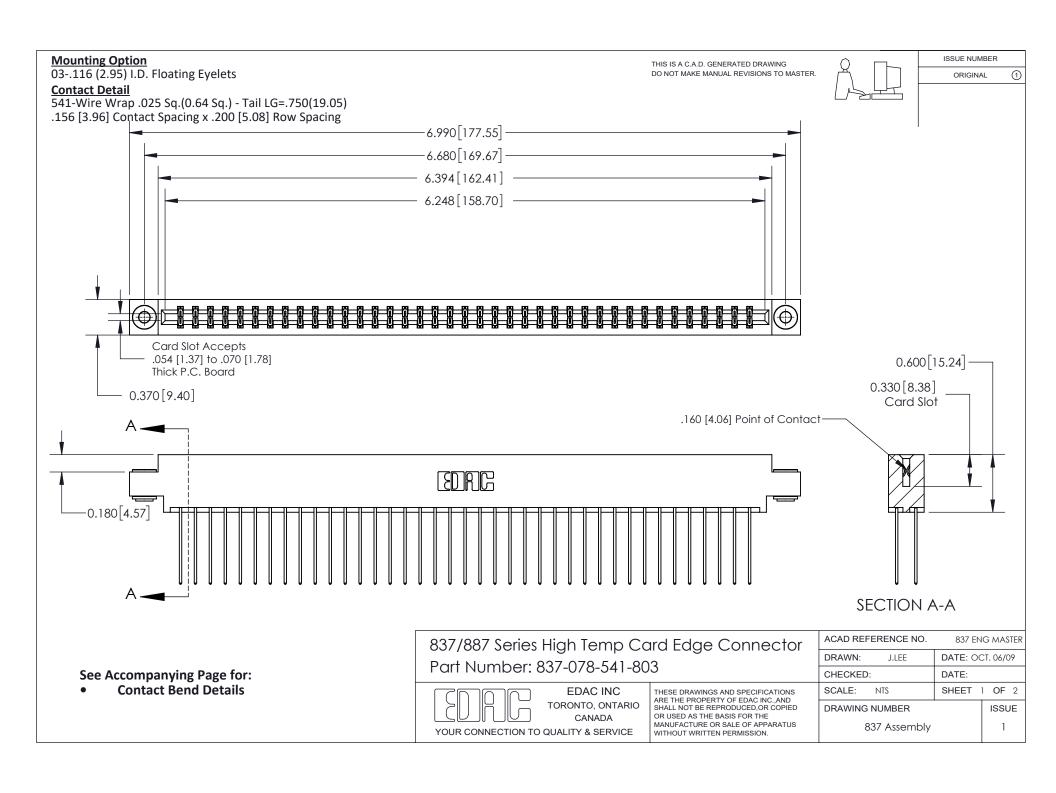

ISSUE NUMBER

ORIGINAL

1

| 837/887 Series High Temp Card Edge Connector<br>Contact Bend Detail |                                                                                                                                                                                                   | ACAD REFERENCE NO. 837 EN |                  | 3 MASTER      |
|---------------------------------------------------------------------|---------------------------------------------------------------------------------------------------------------------------------------------------------------------------------------------------|---------------------------|------------------|---------------|
|                                                                     |                                                                                                                                                                                                   | DRAWN: J.LEE              | DATE: OCT. 06/09 |               |
|                                                                     |                                                                                                                                                                                                   | CHECKED:                  | DATE:            |               |
| TORONTO, ONTARIO                                                    | THESE DRAWINGS AND SPECIFICATIONS ARE THE PROPERTY OF EDAC INC., AND SHALL NOT BE REPRODUCED, OR COPIED OR USED AS THE BASIS FOR THE MANUFACTURE OR SALE OF APPARATUS WITHOUT WRITTEN PERMISSION. | SCALE: NTS                | SHEET            | 2 <b>OF</b> 2 |
|                                                                     |                                                                                                                                                                                                   | DRAWING NUMBER            | •                | ISSUE         |
| YOUR CONNECTION TO QUALITY & SERVICE                                |                                                                                                                                                                                                   | 837 Assembly              |                  | 1             |