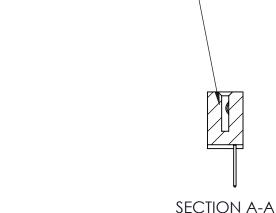

YOUR CONNECTION TO QUALITY & SERVICE

842 ENG MASTER J.LEE DATE: OCT. 06/09 SHEET 1 OF 3

842 Assembly

THIS IS A C.A.D. GENERATED DRAWING DO NOT MAKE MANUAL REVISIONS TO MASTER

ORIGINAL (1)

| 842/892 Series High Temp Card Edge Connector<br>Contact Bend Detail |                                                                   | ACAD REFERENCE NO. 842 ENG MASTER |             |                  |        |
|---------------------------------------------------------------------|-------------------------------------------------------------------|-----------------------------------|-------------|------------------|--------|
|                                                                     |                                                                   | DRAWN:                            | J.LEE       | DATE: OCT. 06/09 |        |
|                                                                     |                                                                   | CHECKE                            | ):          | DATE:            |        |
| EDAC INC                                                            | THESE DRAWINGS AND SPECIFICATIONS ARE THE PROPERTY OF EDAC INCAND | SCALE:                            | NTS         | SHEET :          | 2 OF 3 |
| TORONTO, ONTARIO                                                    | SHALL NOT BE REPRODUCED, OR COPIED OR USED AS THE BASIS FOR THE   | DRAWING                           | NUMBER      |                  | ISSUE  |
| YOUR CONNECTION TO QUALITY & SERVICE                                | MANUFACTURE OR SALE OF APPARATUS WITHOUT WRITTEN PERMISSION.      | 8                                 | 42 Assembly |                  | 1      |