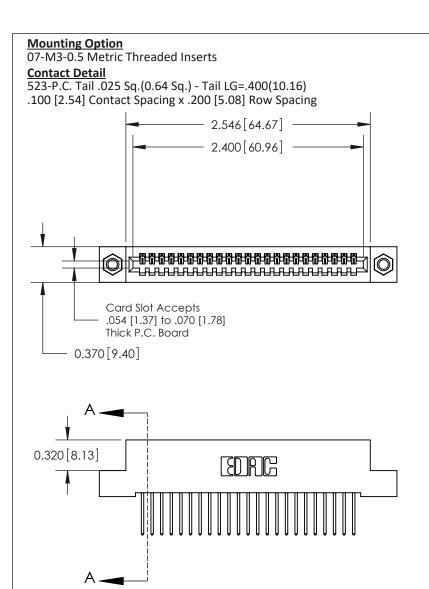

## **See Accompanying Pages for:**

- **Contact Bend Details**
- **Mounting Options**

| 842/892 Series High Temp Card Edge Connector |
|----------------------------------------------|
| Part Number: 842-023-523-107                 |

YOUR CONNECTION TO QUALITY & SERVICE

842 ENG MASTER J.LEE DATE: OCT. 06/09 SHEET 1 OF 3

842 Assembly

THIS IS A C.A.D. GENERATED DRAWING DO NOT MAKE MANUAL REVISIONS TO MASTER

ORIGINAL (1)

| 842/892 Series High Temp Card Edge Connector<br>Contact Bend Detail |                                                                   | ACAD REFERENCE NO. 842 ENG MASTER |             |                  |        |
|---------------------------------------------------------------------|-------------------------------------------------------------------|-----------------------------------|-------------|------------------|--------|
|                                                                     |                                                                   | DRAWN:                            | J.LEE       | DATE: OCT. 06/09 |        |
|                                                                     |                                                                   | CHECKE                            | ):          | DATE:            |        |
| EDAC INC                                                            | THESE DRAWINGS AND SPECIFICATIONS ARE THE PROPERTY OF EDAC INCAND | SCALE:                            | NTS         | SHEET :          | 2 OF 3 |
| TORONTO, ONTARIO                                                    | SHALL NOT BE REPRODUCED, OR COPIED OR USED AS THE BASIS FOR THE   | DRAWING                           | NUMBER      |                  | ISSUE  |
| YOUR CONNECTION TO QUALITY & SERVICE                                | MANUFACTURE OR SALE OF APPARATUS WITHOUT WRITTEN PERMISSION.      | 8                                 | 42 Assembly |                  | 1      |