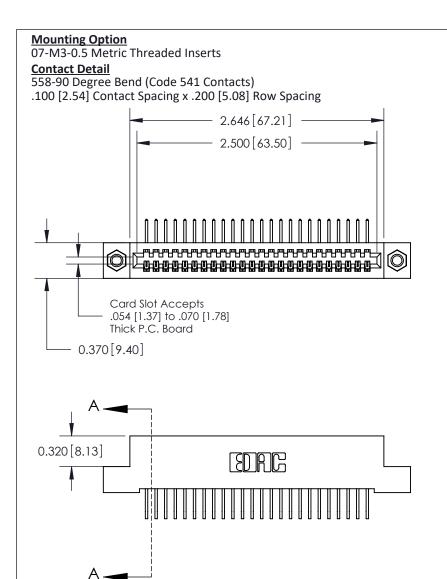

## **See Accompanying Pages for:**

- **Contact Bend Details**
- **Mounting Options**

842/892 Series High Temp Card Edge Connector Part Number: 842-024-558-107

| ACAD REFERENCE NO | 842 ENG MASTER   |  |  |  |
|-------------------|------------------|--|--|--|
| DRAWN: J.LEE      | DATE: OCT. 06/09 |  |  |  |
| CHECKED:          | DATE:            |  |  |  |
| SCALE: NTS        | SHEET 1 OF 3     |  |  |  |
| DRAWING NUMBER    | ISSUE            |  |  |  |