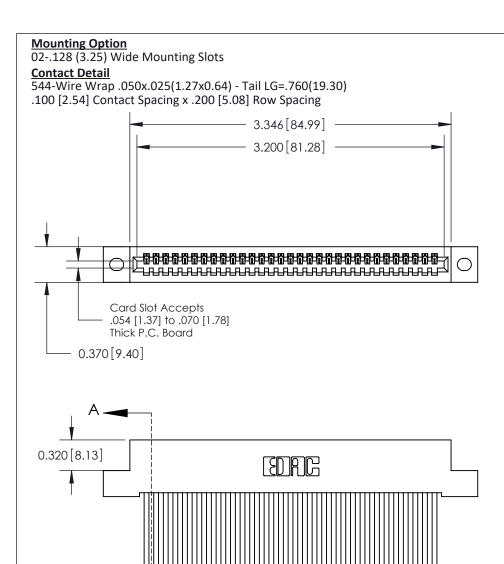

## **See Accompanying Pages for:**

- **Contact Bend Details**
- **Mounting Options**

| 842/892 Series High Temp Card Edge Connector |
|----------------------------------------------|
| Part Number: 842-031-544-102                 |