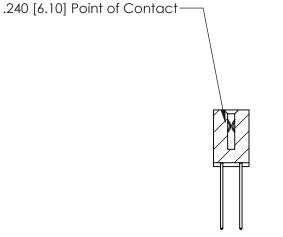

**SECTION A-A** 

842 Assembly

THIS IS A C.A.D. GENERATED DRAWING DO NOT MAKE MANUAL REVISIONS TO MASTER

ORIGINAL (1)

| 842/892 Series High Temp Card Edge Connector<br>Contact Bend Detail |                                                                   | ACAD REFERENCE NO. 842 ENG MASTER |             |                         |        |
|---------------------------------------------------------------------|-------------------------------------------------------------------|-----------------------------------|-------------|-------------------------|--------|
|                                                                     |                                                                   | DRAWN:                            | J.LEE       | DATE: <b>OCT. 06/09</b> |        |
|                                                                     |                                                                   | CHECKED:                          |             | DATE:                   |        |
| EDAC INC                                                            | THESE DRAWINGS AND SPECIFICATIONS ARE THE PROPERTY OF EDAC INCAND | SCALE:                            | NTS         | SHEET :                 | 2 OF 3 |
| TORONTO, ONTARIO                                                    | SHALL NOT BE REPRODUCED, OR COPIED OR USED AS THE BASIS FOR THE   | DRAWING                           | NUMBER      |                         | ISSUE  |
| YOUR CONNECTION TO QUALITY & SERVICE                                | MANUFACTURE OR SALE OF APPARATUS WITHOUT WRITTEN PERMISSION.      | 8                                 | 42 Assembly |                         | 1      |