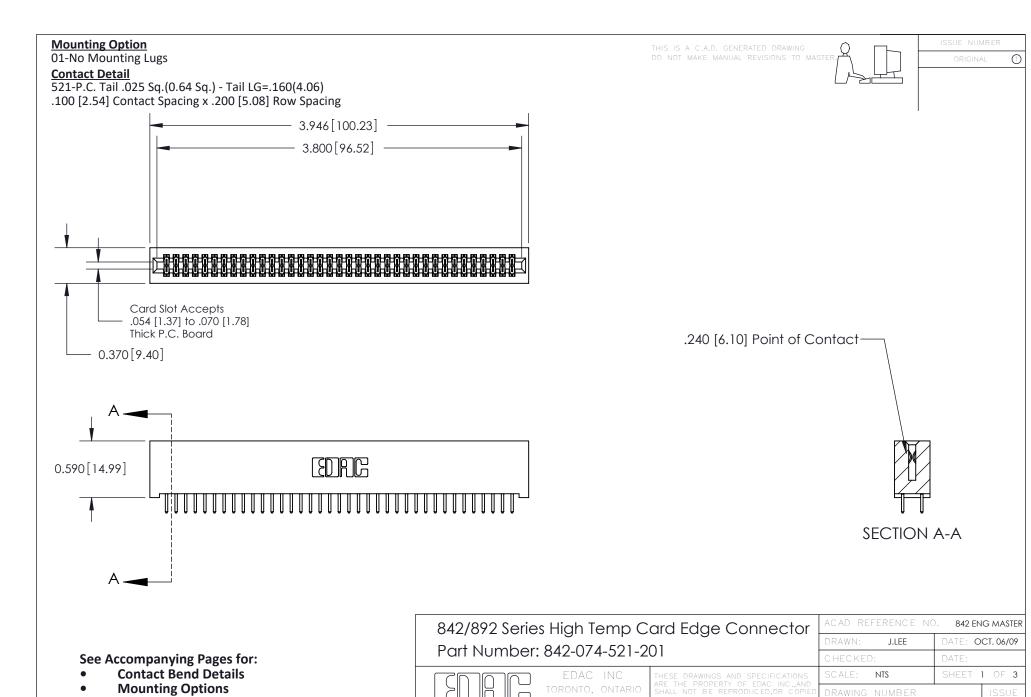

YOUR CONNECTION TO QUALITY & SERVICE

842 Assembly

THIS IS A C.A.D. GENERATED DRAWING DO NOT MAKE MANUAL REVISIONS TO MASTER

ORIGINAL (1)



| 842/892 Series High Temp Card Edge Connector<br>Contact Bend Detail |                                                                                                 | ACAD REFERENCE NO. 842 ENG MASTER |             |                  |        |
|---------------------------------------------------------------------|-------------------------------------------------------------------------------------------------|-----------------------------------|-------------|------------------|--------|
|                                                                     |