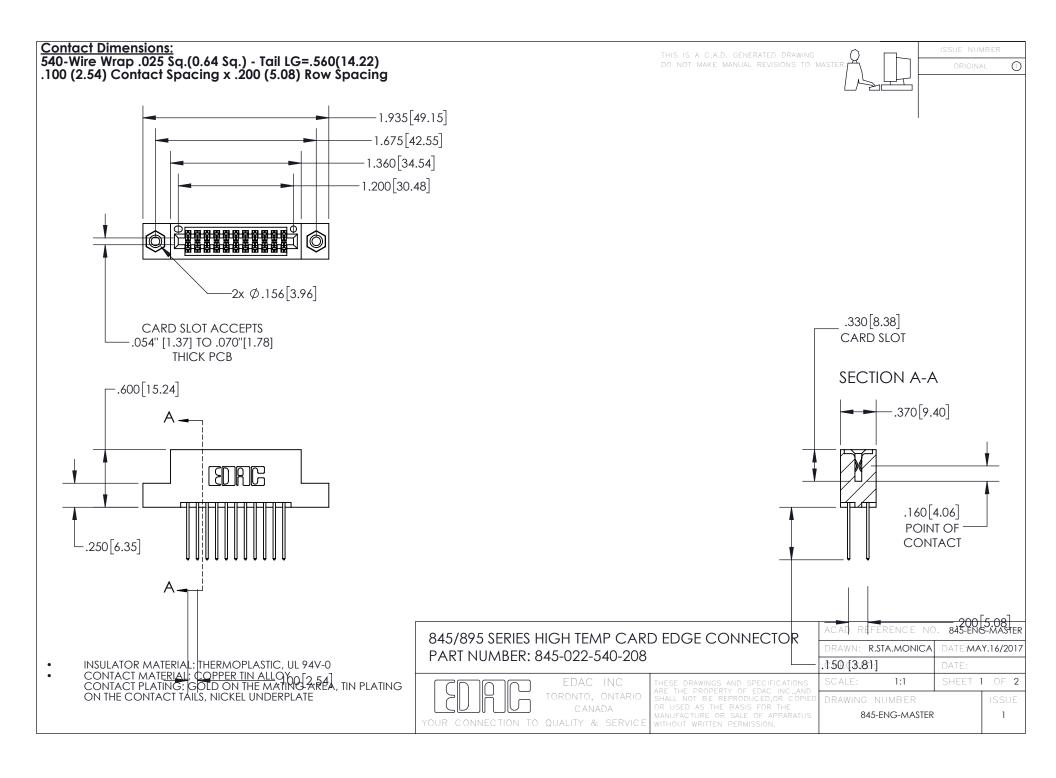

INSULATOR MATERIAL: THERMOPLASTIC POLYESTER, UL 94V-0 DAP MATERIAL AVAILABLE UPON REQUEST

CONTACT MATERIAL; COPPER ALLOY

**Contact Code 558** 

CONTACT MATERIAL, COPTER ALLOT CONTACT PLATING: GOLD ON THE MATING AREA, TIN PLATING ON THE CONTACT TAILS, NICKEL UNDERPLATE

## 845/895 SERIES HIGH TEMP CARD EDGE CONNECTOR CONTACT CODE 555,556,558,559,560 DIMENSIONS

EDAC INC
TORONTO, ONTARIO
CANADA
YOUR CONNECTION TO QUALITY & SERVICE

**Contact Code 559** 

THESE DRAWINGS AND SPECIFICATIONS
ARE THE PROPERTY OF EDAC INC., AND
SHALL NOT BE REPRODUCED, OR COPIED
OR USED AS THE BASIS FOR THE
MANUFACTURE OR SALE OF APPARATUS
WITHOUT WRITTEN PERMISSION.

|   | ACAD REFERENCE NO. 845-ENG-MASTER |                  |
|---|-----------------------------------|------------------|
|   | DRAWN: R.STA.MONICA               | DATE:MAY.16/2017 |
|   | CHECKED:                          | DATE:            |
|   | SCALE: 1:1                        | SHEET 2 OF 2     |
| D | DRAWING NUMBER                    | ISSUE            |