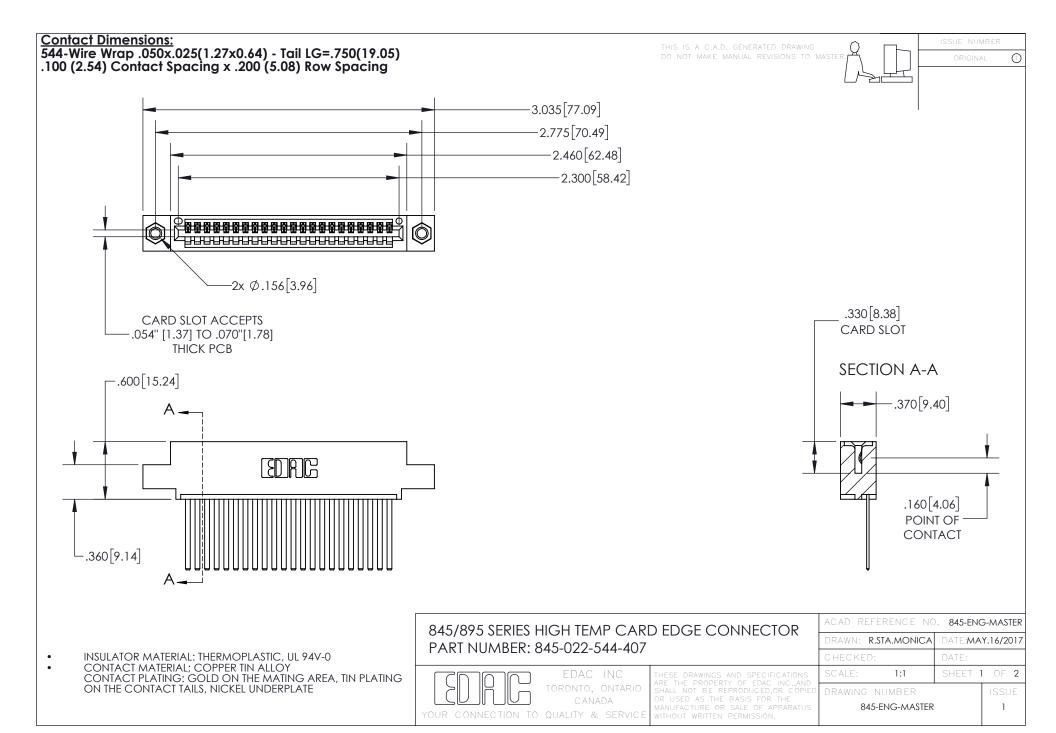

- INSULATOR MATERIAL: THERMOPLASTIC POLYESTER, UL 94V-0 DAP MATERIAL AVAILABLE UPON REQUEST
- CONTACT MATERIAL; COPPER ALLOY

CONTACT PLATING: GOLD ON THE MATING AREA, TIN PLATING ON THE CONTACT TAILS, NICKEL UNDERPLATE