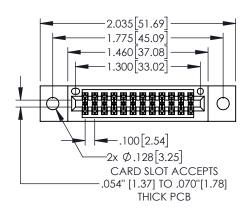

Contact Dimensions: 525-P.C. Tail .018 Sq.(0.46 Sq.) - Tail LG=.150(3.81) .100 (2.54) Contact Spacing x .200 (5.08) Row Spacing

- INSULATOR MATERIAL: THERMOPLASTIC, UL 94V-0
- CONTACT MATERIAL; COPPER TIN ALLOY
  CONTACT PLATING: GOLD ON THE MATING AREA, TIN PLATING
  ON THE CONTACT TAILS, NICKEL UNDERPLATE

.330[8.38] CARD SLOT

.200 5.08

**SECTION A-A** 

—.370<sup>[9.40]</sup>

.160 [4.06] POINT OF CONTACT

1

| 845/895 SERIES HIGH TEMP CARD EDGE CONNECTOR |
|----------------------------------------------|
| PART NUMBER: 845-024-525-502                 |
| FART NUMBER, 043-024-323-302                 |