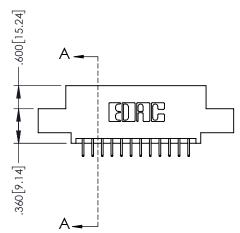

.330[8.38] CARD SLOT

.200 5.08

**SECTION A-A** 

—.370<sup>[9.40]</sup>

.160 [4.06] POINT OF CONTACT

1

| 845/895 SERIES HIGH TEMP CARD EDGE CONNECTOR |
|----------------------------------------------|
| PART NUMBER: 845-024-525-502                 |
| FART NUMBER, 043-024-323-302                 |