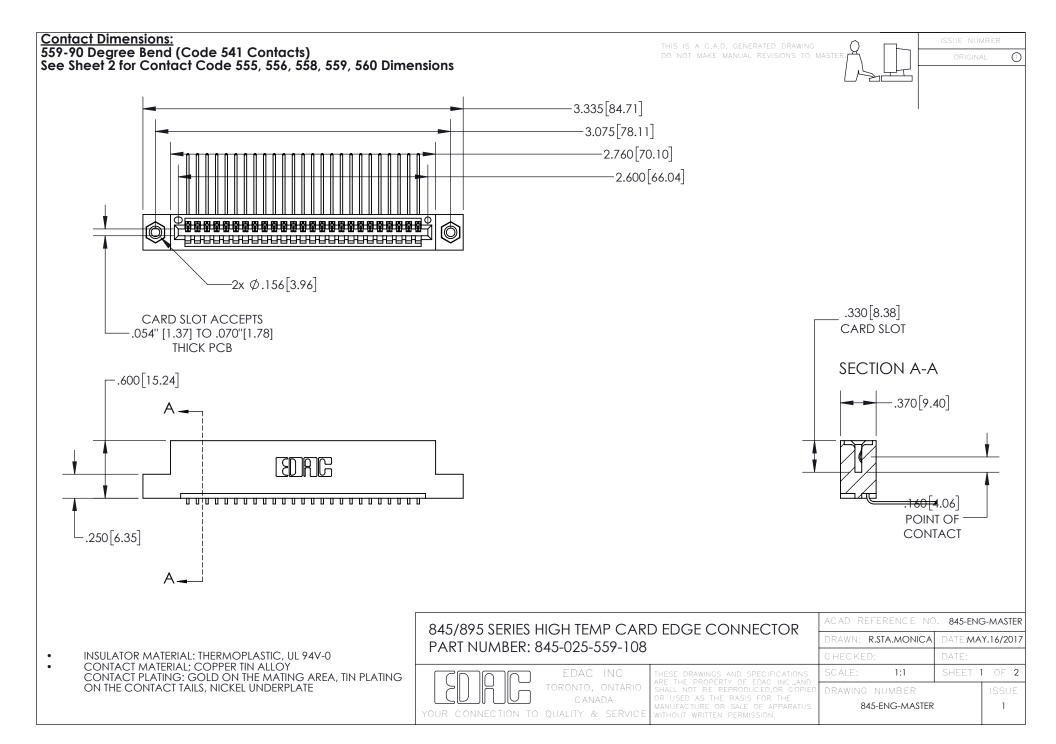

- INSULATOR MATERIAL: THERMOPLASTIC POLYESTER, UL 94V-0 DAP MATERIAL AVAILABLE UPON REQUEST
- CONTACT MATERIAL; COPPER ALLOY

CONTACT PLATING: GOLD ON THE MATING AREA, TIN PLATING ON THE CONTACT TAILS, NICKEL UNDERPLATE