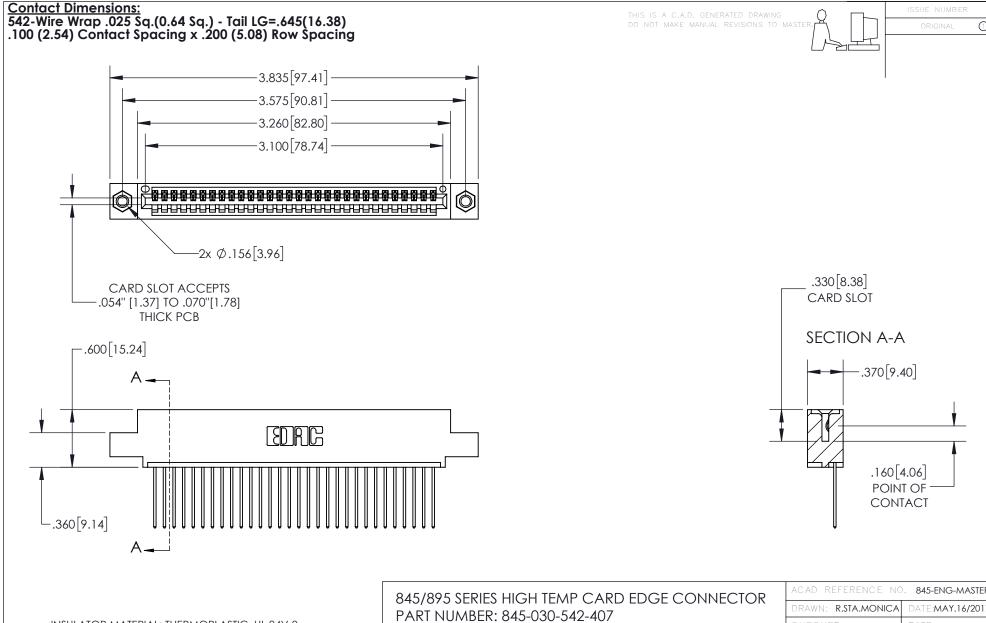

INSULATOR MATERIAL: THERMOPLASTIC, UL 94V-0 CONTACT MATERIAL; COPPER TIN ALLOY
CONTACT PLATING: GOLD ON THE MATING AREA, TIN PLATING
ON THE CONTACT TAILS, NICKEL UNDERPLATE

YOUR CONNECTION TO QUALITY & SERVICE

| ACAD REFERENCE NO. 845-ENG-MASTER |                  |
|-----------------------------------|------------------|
| DRAWN: R.STA.MONICA               | DATE:MAY.16/2017 |
| CHECKED:                          | DATE:            |
| SCALE: 1:1                        | SHEET 1 OF 2     |
| DRAWING NUMBER                    | ISSUE            |
| 845-ENG-MASTER                    | 1                |