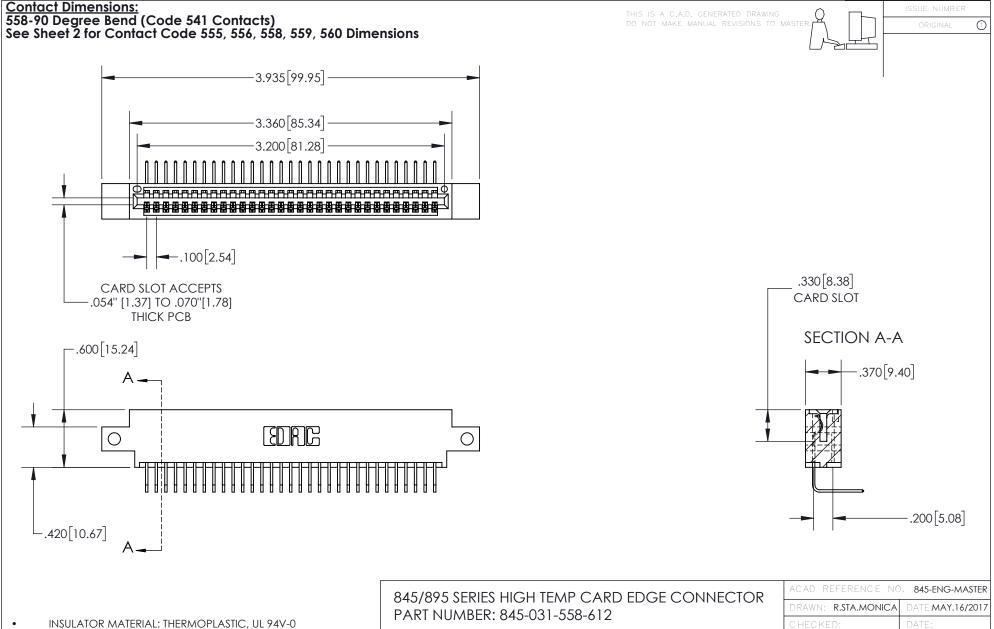

CONTACT MATERIAL; COPPER TIN ALLOY
CONTACT PLATING: GOLD ON THE MATING AREA, TIN PLATING
ON THE CONTACT TAILS, NICKEL UNDERPLATE

YOUR CONNECTION TO QUALITY & SERVICE

CANADA

| ACAD REFERENCE NO. 845-ENG-MASTER |                  |  |
|-----------------------------------|------------------|--|
| DRAWN: R.STA.MONICA               | DATE:MAY.16/2017 |  |
| CHECKED:                          | DATE:            |  |
| SCALE: 1:1                        | SHEET 1 OF 2     |  |
| DRAWING NUMBER                    | ISSUE            |  |
| 845-ENG-MASTER                    | 1                |  |