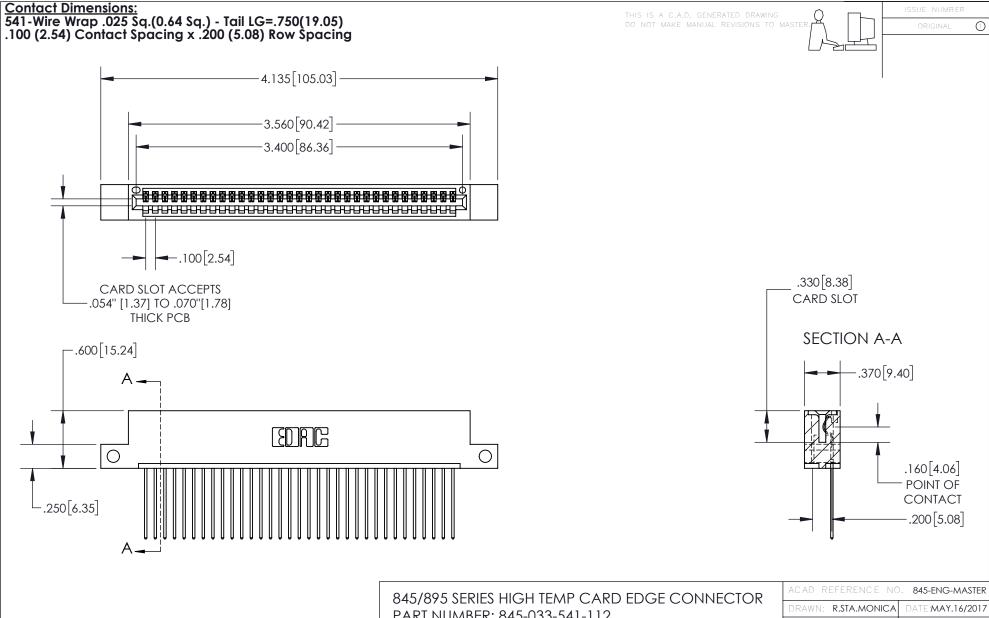

INSULATOR MATERIAL: THERMOPLASTIC, UL 94V-0 CONTACT MATERIAL; COPPER TIN ALLOY
CONTACT PLATING: GOLD ON THE MATING AREA, TIN PLATING
ON THE CONTACT TAILS, NICKEL UNDERPLATE PART NUMBER: 845-033-541-112