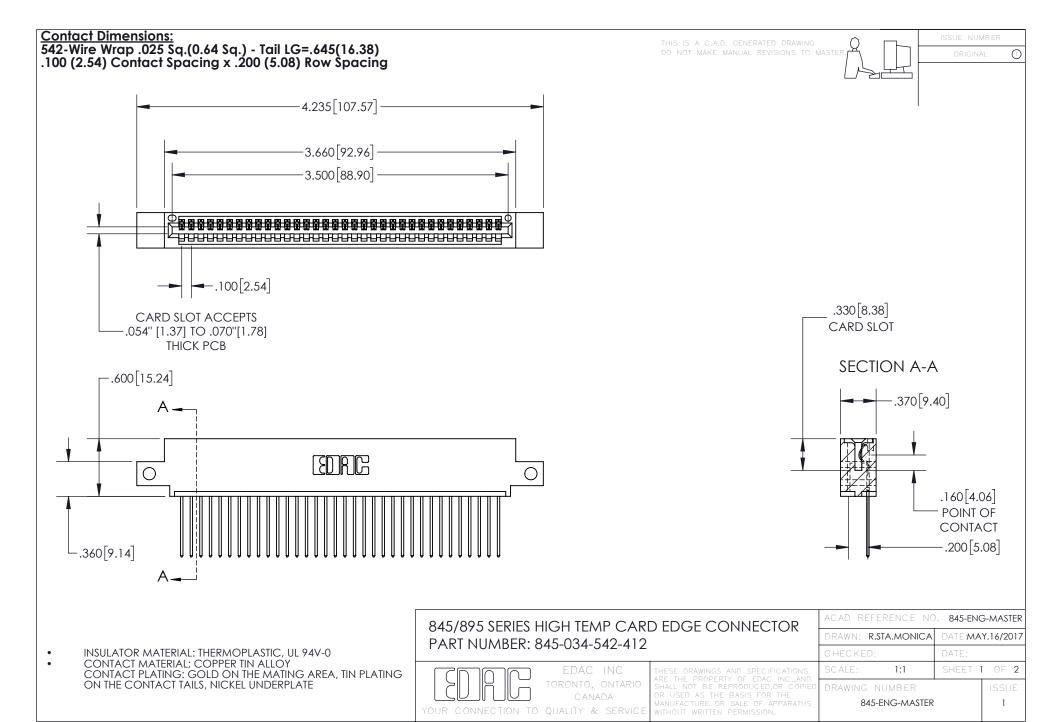

INSULATOR MATERIAL: THERMOPLASTIC POLYESTER, UL 94V-0 DAP MATERIAL AVAILABLE UPON REQUEST

**Contact Code 558** 

CONTACT MATERIAL; COPPER ALLOY CONTACT PLATING: GOLD ON THE MATING AREA, TIN PLATING ON THE CONTACT TAILS, NICKEL UNDERPLATE

## 845/895 SERIES HIGH TEMP CARD EDGE CONNECTOR CONTACT CODE 555,556,558,559,560 DIMENSIONS

YOUR CONNECTION TO QUALITY & SERVICE

Contact Code 559

|   | ACAD REFERENCE NO. 845-ENG-MASTER |                  |  |
|---|-----------------------------------|------------------|--|
|   | DRAWN: R.STA.MONICA               | DATE:MAY.16/2017 |  |
|   | CHECKED:                          | DATE:            |  |
|   | SCALE: 1:1                        | SHEET 2 OF 2     |  |
| D | DRAWING NUMBER                    | ISSUE            |  |

Contact Code 560