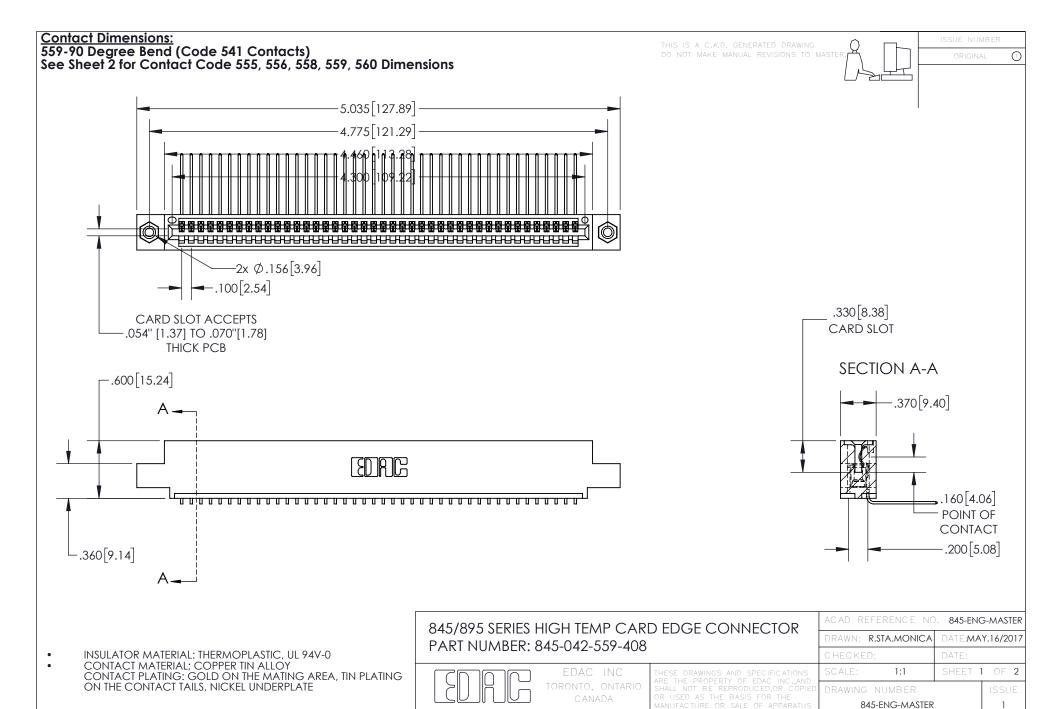

YOUR CONNECTION TO QUALITY & SERVICE

- INSULATOR MATERIAL: THERMOPLASTIC POLYESTER, UL 94V-0 DAP MATERIAL AVAILABLE UPON REQUEST
- CONTACT MATERIAL; COPPER ALLOY

CONTACT PLATING: GOLD ON THE MATING AREA, TIN PLATING ON THE CONTACT TAILS, NICKEL UNDERPLATE