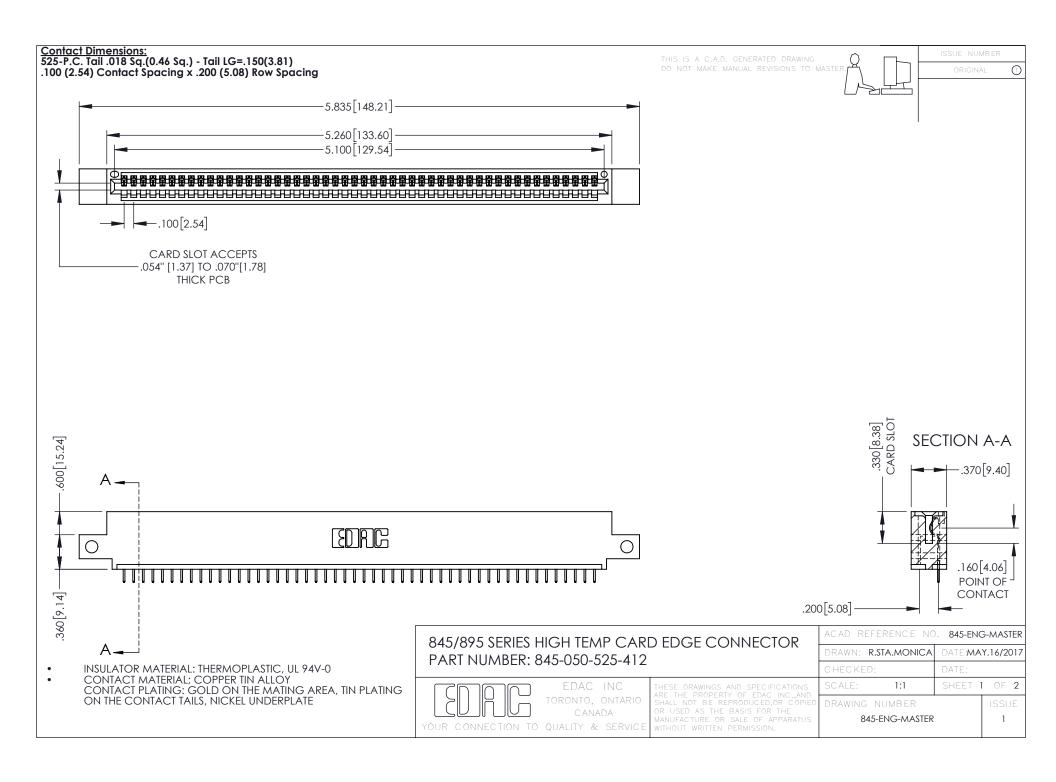

- INSULATOR MATERIAL: THERMOPLASTIC POLYESTER, UL 94V-0 DAP MATERIAL AVAILABLE UPON REQUEST
- CONTACT MATERIAL; COPPER ALLOY

**Contact Code 558** 

CONTACT PLATING: GOLD ON THE MATING AREA, TIN PLATING ON THE CONTACT TAILS, NICKEL UNDERPLATE

## 845/895 SERIES HIGH TEMP CARD EDGE CONNECTOR CONTACT CODE 555,556,558,559,560 DIMENSIONS

YOUR CONNECTION TO QUALITY & SERVICE

Contact Code 559

|   | ACAD REFERENCE NO   | . 845-ENG-MASTER |
|---|---------------------|------------------|
|   | DRAWN: R.STA.MONICA | DATE:MAY.16/2017 |
|   | CHECKED:            | DATE:            |
|   | SCALE: 1:1          | SHEET 2 OF 2     |
| D | DRAWING NUMBER      | ISSUE            |

Contact Code 560

845-ENG-MASTER