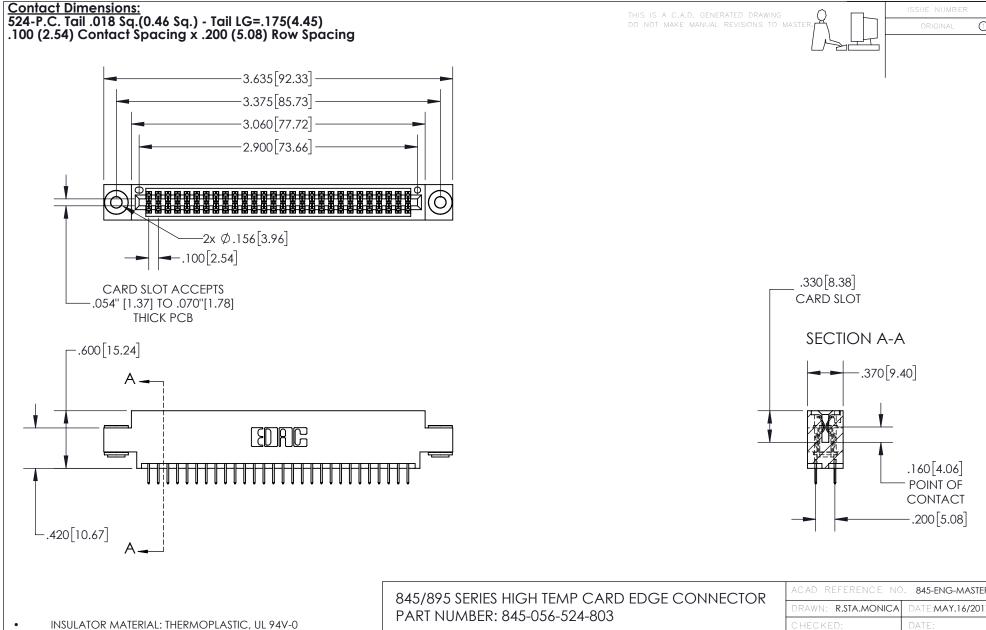

## 845/895 SERIES HIGH TEMP CARD EDGE CONNECTOR CONTACT CODE 555,556,558,559,560 DIMENSIONS

YOUR CONNECTION TO QUALITY & SERVICE

|   | ACAD REFERENCE NO   | . 845-ENG-MASTER |
|---|---------------------|------------------|
|   | DRAWN: R.STA.MONICA | DATE:MAY.16/2017 |
|   | CHECKED:            | DATE:            |
|   | SCALE: 1:1          | SHEET 2 OF 2     |
| D | DRAWING NUMBER      | ISSUE            |